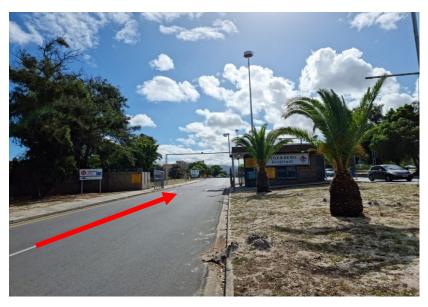

## **DIRECTIONS TO THE NuMeRI NII PET/CT CENTRE**

Please see the direction link: <a href="https://goo.gl/maps/H2yMj7xDzzTHh8Da8">https://goo.gl/maps/H2yMj7xDzzTHh8Da8</a>

- 1. Welcome to
  TYGERBERG
  HOSPITAL
  ENTRANCE. Take
  the right lane before
  entering the gate.
- 2. Immediately after passing the gate, take the first right turn towards the X-BLOCK building.