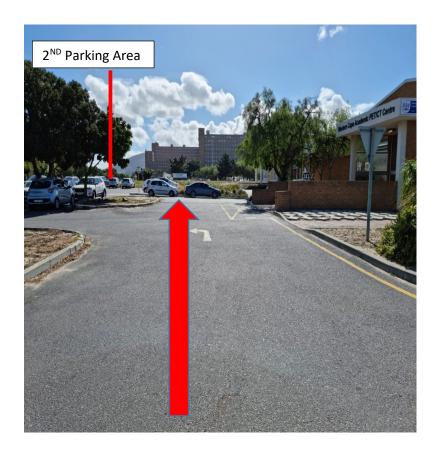

**5.** Turn Left again into the parking area. Pass the WCAPC.

**6.** Keep straight to the second parking area.