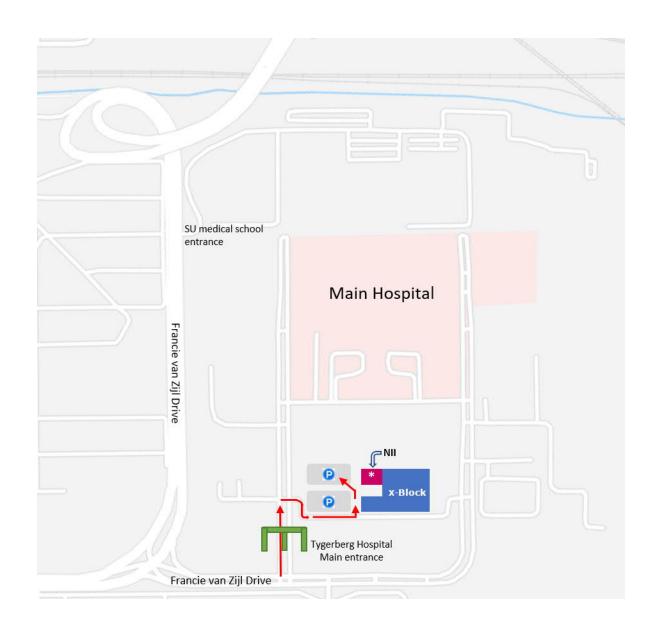

## **DIRECTIONS TO THE NuMeRI NII PET/CT CENTRE**

Please see the direction link: <a href="https://goo.gl/maps/H2yMj7xDzzTHh8Da8">https://goo.gl/maps/H2yMj7xDzzTHh8Da8</a>

- 1. Welcome to
  TYGERBERG
  HOSPITAL
  ENTRANCE. Take
  the right lane before
  entering the gate.
- 2. Immediately after passing the gate, take the first right turn towards the X-BLOCK building.

Tel: +27 21 834 4621 Email: nii@sun.ac.za

Practice no: 0874876 http://www.sun.ac.za/n

**3.** After the Right turn continue following the bend.

**4.** Then take the first Left turn towards the parking area.

**5.** Turn Left again into the parking area. Pass the WCAPC.

**6.** Keep straight to the second parking area.