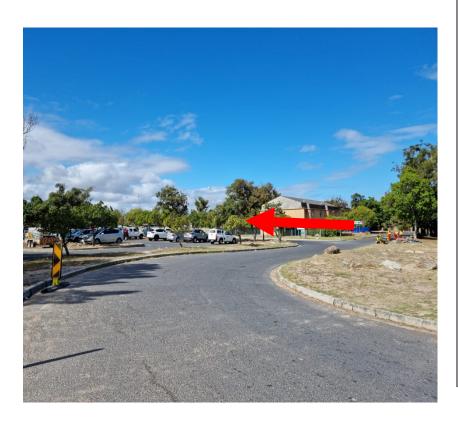

**5.** Turn Left again into the parking area. Pass the WCAPC.

**6.** Keep straight to the second parking area.

## YOU HAVE ARRIVED AT THE NuMeRI NII (Node for Infection Imaging)