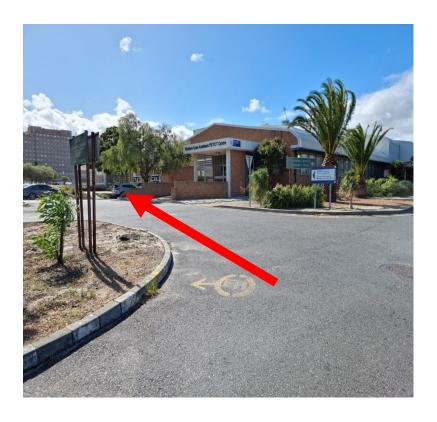

Tel: +27 21 834 4621 Email: nii@sun.ac.za

Practice no: 0874876 http://www.sun.ac.za/n

**3.** After the Right turn continue following the bend.

**4.** Then take the first Left turn towards the parking area.

**5.** Turn Left again into the parking area. Pass the WCAPC.

**6.** Keep straight to the second parking area.