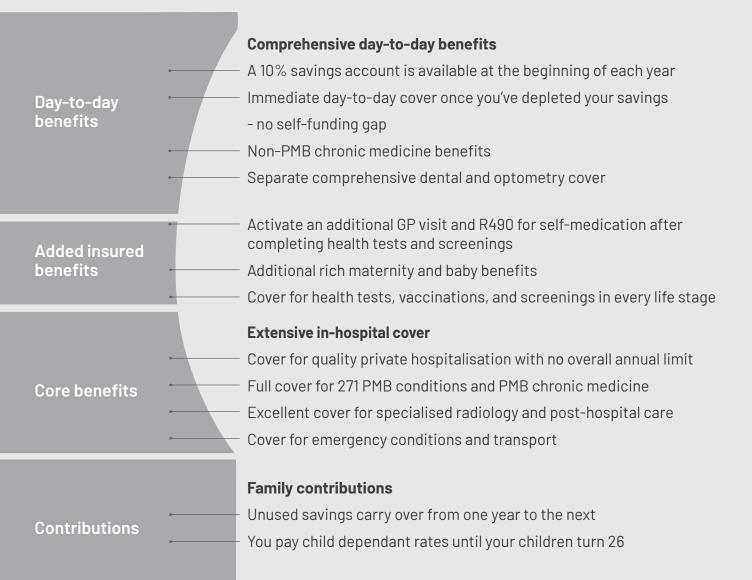

#### Day-to-day benefits

| Savings account                                                                                                                                   | 10% savings available at the beginning of the year<br>(see monthly contributions):<br>Example of available savings:<br>Member = R8 856 per year<br>Member +dependant = R17 136 per year<br>Member + depandant + child = R19 512 per year<br>Unused savings are carried over to the next year<br>and accumulate interest. Once your savings are<br>depleted, insured day-to-day benefits become<br>available. |  |  |  |  |
|---------------------------------------------------------------------------------------------------------------------------------------------------|--------------------------------------------------------------------------------------------------------------------------------------------------------------------------------------------------------------------------------------------------------------------------------------------------------------------------------------------------------------------------------------------------------------|--|--|--|--|
| Insured day-to-day benefits (available after depletion of your savings)                                                                           |                                                                                                                                                                                                                                                                                                                                                                                                              |  |  |  |  |
| Overall annual day-to-day benefit                                                                                                                 | Member = R13 900<br>Member +1 = R16 100<br>Member +2 = R18 400<br>Member +3+ = R20 700                                                                                                                                                                                                                                                                                                                       |  |  |  |  |
| GP and specialist visits, virtual consultations,<br>physiotherapy, clinical psychology, psychiatric<br>nursing, and supplementary health services | $\begin{array}{l} \mbox{Member} = R3\ 550\\ \mbox{Member} + 1 = R4\ 600\\ \mbox{Member} + 2 = R5\ 750\\ \mbox{Member} + 34 = R6\ 900\\ \mbox{Subject to annual day-to-day benefit} \end{array}$                                                                                                                                                                                                              |  |  |  |  |
| Medicine                                                                                                                                          |                                                                                                                                                                                                                                                                                                                                                                                                              |  |  |  |  |
| Acute medicine                                                                                                                                    | Member = R4 600<br>Member +1 = R5 750<br>Member +2 = R6 900<br>Member +3+ = R8 050<br>Subject to annual day-to-day benefit                                                                                                                                                                                                                                                                                   |  |  |  |  |
| Non-PMB chronic medicine                                                                                                                          | Member = R5 450<br>Member +1 = R8 150<br>Member +2 = R10 900<br>Member +3+ = R11 700                                                                                                                                                                                                                                                                                                                         |  |  |  |  |
| Other day-to-day benefits                                                                                                                         |                                                                                                                                                                                                                                                                                                                                                                                                              |  |  |  |  |
| External prostheses and medical                                                                                                                   | Per person per three-year cycle<br>• Artificial eyes - R9 300<br>• Speech and hearing aids - R9 300<br>• Wheelchairs - R7 400<br>• Artificial limbs - R7 400                                                                                                                                                                                                                                                 |  |  |  |  |
| appliances                                                                                                                                        | CPAP apparatus - R11 400 per person per two-year cycle                                                                                                                                                                                                                                                                                                                                                       |  |  |  |  |
|                                                                                                                                                   | Medical appliances and hyperbaric oxygen treatment – R1 750 per person                                                                                                                                                                                                                                                                                                                                       |  |  |  |  |
| Optometry (PPN network)                                                                                                                           | Per person per 24-month cycle<br>• Eye test<br>• R1 080 for a frame/lens enhancements<br>• R1 780 for contact lenses                                                                                                                                                                                                                                                                                         |  |  |  |  |
| Conservative dentistry (DRC network)                                                                                                              | Routine check-ups, fillings, X-rays, and oral hygiene                                                                                                                                                                                                                                                                                                                                                        |  |  |  |  |
| Specialised dentistry (DRC network)                                                                                                               | Crowns, bridges, and orthodontic treatment                                                                                                                                                                                                                                                                                                                                                                   |  |  |  |  |
| Standard radiology                                                                                                                                | R3 300 per family<br>Subject to annual day-to-day benefit                                                                                                                                                                                                                                                                                                                                                    |  |  |  |  |
| Pathology (Ampath, Lancet, and PathCare<br>Vermaak)                                                                                               | R3 300 per family<br>Subject to annual day-to-day benefit                                                                                                                                                                                                                                                                                                                                                    |  |  |  |  |
| Care extender benefit                                                                                                                             |                                                                                                                                                                                                                                                                                                                                                                                                              |  |  |  |  |
| One additional GP consultation                                                                                                                    | Activates for the family once we've paid the first<br>claim for a specified health test* from your added<br>insured benefits                                                                                                                                                                                                                                                                                 |  |  |  |  |
| R490 for self-medication dispensed at a network pharmacy                                                                                          | Activates for the family once we've paid the first<br>claim for a combo health screening** from your<br>added insured benefits                                                                                                                                                                                                                                                                               |  |  |  |  |

| Added ins | ured be | nefits |
|-----------|---------|--------|
|-----------|---------|--------|

L

Medihelp provides these benefits on top of your insured day-to-day benefits. You can activate them when you register on HealthPrint, Medihelp's free wellness programme for members, on the Member Zone. Your health screening results from Dis-Chem or Clicks will automatically upload to your health record on HealthPrint.

| Maternity benefits       | Ten antenatal and postnatal consultations at a midwife/GP/<br>gynaecologist     Two antenatal and postnatal consultations at a dietician/<br>lactation specialist/antenatal classes     Two 2D ultrasound scans     Nine months' antenatal iron supplements     Nine months' antenatal folic acid supplements                                                                    |
|--------------------------|----------------------------------------------------------------------------------------------------------------------------------------------------------------------------------------------------------------------------------------------------------------------------------------------------------------------------------------------------------------------------------|
| Babies <2 years          | Two consultations at a paediatrician/GP/ear, nose, and throat specialist                                                                                                                                                                                                                                                                                                         |
| Child immunisation       | Standard immunisation up to seven years                                                                                                                                                                                                                                                                                                                                          |
| Health screening tests   | <ul> <li>One combo health screening (blood glucose, cholesterol, BMI, and blood pressure measurement)**         or         an individual test (blood glucose or cholesterol)</li> <li>HIV testing, counselling, and support</li> </ul>                                                                                                                                           |
| Preventive care benefits | <ul> <li>A tetanus vaccine</li> <li>A flu vaccine</li> <li>A mammogram* every two years</li> <li>A Pap smear* every three years</li> <li>A prostate test*</li> <li>A Pneumovax vaccine</li> <li>An FOBT test*</li> <li>A bone mineral density test* every two years</li> <li>Two HPV vaccinations for girls and boys between 10-14 years or three between 15-26 years</li> </ul> |
| Contraceptives           | <ul> <li>Oral/injectable/implantable contraceptives - R178 per month,<br/>up to R2 300 per year</li> <li>Intra-uterine device - R2 700 every 60 months</li> </ul>                                                                                                                                                                                                                |
| Supporting wellness      | <ul> <li>Back treatment at a Documentation Based Care facility<br/>(a prerequisite for spinal column surgery)</li> <li>One dietician consultation if BMI is &gt;30</li> </ul>                                                                                                                                                                                                    |

### **Core benefits**

In-hospital treatment and life-essential services (insured benefits)

| Hospitalisation                                                                      | No overall annual limit<br>Any private hospital, and day procedure facilities apply for certain<br>day procedures                                                                                                                                                                                                                                                                                                                                                                                             |  |
|--------------------------------------------------------------------------------------|---------------------------------------------------------------------------------------------------------------------------------------------------------------------------------------------------------------------------------------------------------------------------------------------------------------------------------------------------------------------------------------------------------------------------------------------------------------------------------------------------------------|--|
| Refractive surgery                                                                   | R22 800 per family (beneficiaries 18-50 years)                                                                                                                                                                                                                                                                                                                                                                                                                                                                |  |
| Trauma that necessitates<br>hospitalisation                                          | Unlimited                                                                                                                                                                                                                                                                                                                                                                                                                                                                                                     |  |
| Childbirth                                                                           | <ul> <li>In hospital - unlimited</li> <li>Home delivery - R15 600 per event</li> </ul>                                                                                                                                                                                                                                                                                                                                                                                                                        |  |
| Specialised radiology                                                                | Angiography, MRI, and CT imaging – unlimited                                                                                                                                                                                                                                                                                                                                                                                                                                                                  |  |
| Post-hospital care for speech<br>therapy, occupational therapy, and<br>physiotherapy | R2 200 per member and R3 150 per family                                                                                                                                                                                                                                                                                                                                                                                                                                                                       |  |
| Emergency transport<br>(Netcare 911)                                                 | <ul> <li>In country of residence<br/>Unlimited (RSA, Lesotho, Eswatini, Mozambique, Zimbabwe,<br/>Namibia, and Botswana)</li> <li>Outside country of residence<br/>R2 400 for road transport and R16 100 for air transport</li> </ul>                                                                                                                                                                                                                                                                         |  |
| Treatment of life-threatening conditions                                             | Unlimited<br>Includes 271 PMB and 26 Chronic Diseases List (CDL) conditions                                                                                                                                                                                                                                                                                                                                                                                                                                   |  |
| PMB medicine                                                                         | Unlimited                                                                                                                                                                                                                                                                                                                                                                                                                                                                                                     |  |
| Cancer treatment                                                                     | PMB – unlimited     Non-PMB – R476 700 per family                                                                                                                                                                                                                                                                                                                                                                                                                                                             |  |
| Mental health<br>(psychiatric treatment)                                             | R42 100 per person to a maximum of R58 400 per family                                                                                                                                                                                                                                                                                                                                                                                                                                                         |  |
| Health-essential functional prostheses                                               | <ul> <li>R73 800 per person</li> <li>Intra-ocular lenses - R4 900 per lens, two lenses per person</li> <li>Hip, knee, and shoulder replacement - non-PMB cases are limited to replacements caused by an acute injury</li> <li>Hip, knee, and shoulder replacements due to wear and tear - a R23 400 benefit applies to the hospital account and prosthesis components (combined) per admission. Hip and knee replacements are subject a DSP if the patient qualifies in terms of cinical criteria.</li> </ul> |  |
| Other prostheses                                                                     | EVARS prosthesis – R155 600 per person     Vascular/cardiac prosthesis – R66 500 per person     Prosthesis with reconstructive or restorative surgery and external     breast prostheses – R11 300 per family     Implantable hearing devices (including device and components) –     R309 700 per person                                                                                                                                                                                                     |  |
| Organ transplants                                                                    | PMB - unlimited<br>Cornea implants - R34 200 per implant                                                                                                                                                                                                                                                                                                                                                                                                                                                      |  |
| Palliative care                                                                      | R29 900 per family                                                                                                                                                                                                                                                                                                                                                                                                                                                                                            |  |
| Other core benefits                                                                  | Including renal dialysis, prostatectomy, oxygen, hospice, subacute care, and private nursing services as an alternative to hospitalisation                                                                                                                                                                                                                                                                                                                                                                    |  |

#### Monthly contributions

| Main member                  | $\stackrel{O}{\frown}$ | R7 368 (R738 savings contribution included per month and R8 856 per year)    |
|------------------------------|------------------------|------------------------------------------------------------------------------|
| Dependant                    | $\bigcirc$             | R6 900 (R690 savings contribution included per month and R8 280 per year)    |
| Child dependant<br><26 years | $\sim$                 | R1 998 (R198 savings contribution included per<br>month and R2 376 per year) |

Children pay child dependant rates until they turn 26