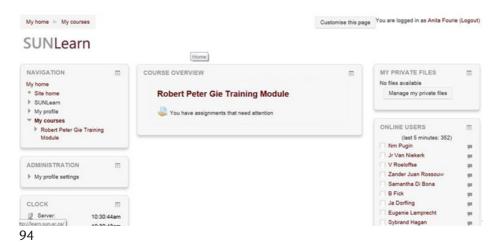

## How to use Turnitin to diminish plagiarism

You have to be a registered postgraduate student at the Stellenbosch University to be able to use this facility. (you need your username and password)

If it does not allow you please contact the Postgraduate and International student division to ensure that you are registered.



Go to the top right and login Use your username (rpg1) and password.



## You are now login Click on Robert Gie training module



## Click on Turnitin under Topic 1



Click on "Add submission" at the end of the page.



Add file by clicking on Add
Then remember to click on "Save"



The submission will be available in a few hours Click on View/grade submissions

Gie, R., & Beyers, N. (2014). Getting started in clinical research: Guidance for junior researchers. Cape Town: Department of Paediatrics and Child Health, Faculty of Medicine and Health Sciences, Stellenbosch University.