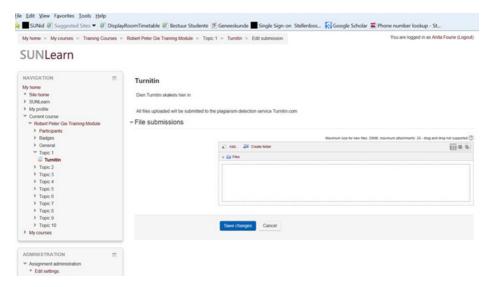

## Click on Turnitin under Topic 1

Click on "Add submission" at the end of the page.

Add file by clicking on Add
Then remember to click on "Save"

The submission will be available in a few hours Click on View/grade submissions