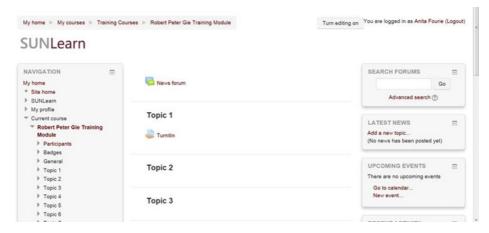

## Click on Turnitin under Topic 1

Click on "Add submission" at the end of the page.

Add file by clicking on Add
Then remember to click on "Save"

The submission will be available in a few hours Click on View/grade submissions