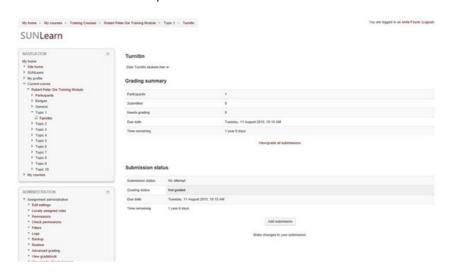

## Click on Turnitin under Topic 1

Click on "Add submission" at the end of the page.

Add file by clicking on Add
Then remember to click on "Save"

The submission will be available in a few hours Click on View/grade submissions