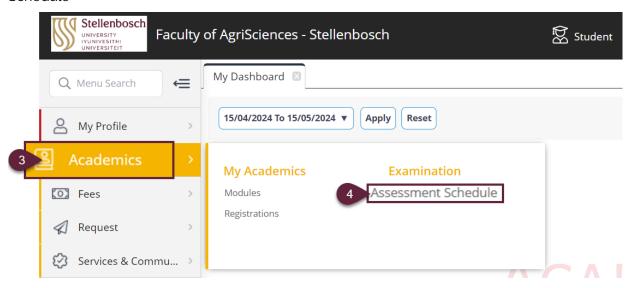

How to access your Assessment Timetable on the Student Portal continue...

**STEP 3 & 4**: On the Navigation panel select Academics and then select Assessment Schedule

**STEP 5**: In the Assessment Schedule Tab a search screen display. Ensure Programme, Intake year and Period that it's automatically populated. If it is correct proceed. If Incorrect then select from dropdown the correct information. When all filters are complete select Search.