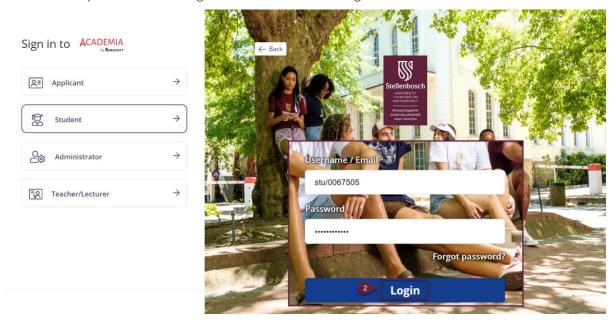

## How to access your Assessment Timetable on the Student Portal

STEP 1: In your web browser, go to https://student.sun.ac.za/ and Click on the Student Icon

STEP 2: Complete Student Login details and select Login.