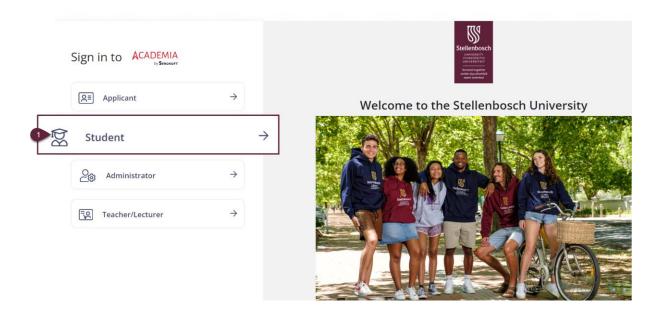

## How to access your Assessment Timetable on the Student Portal

STEP 1: In your web browser, go to https://student.sun.ac.za/ and Click on the Student Icon

STEP 2: Complete Student Login details and select Login.