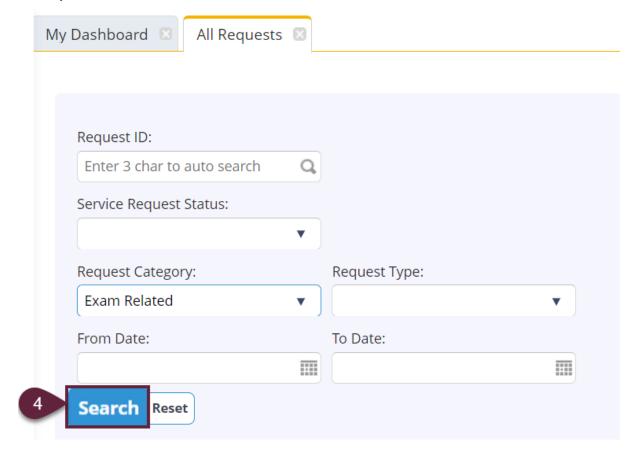

How to access your Concession Letter on the student portal continue

STEP 4: Select Search

**STEP 5:** In the search result under column" Approval Letter". Click on the hyperlink to open the concessions letter in pdf.