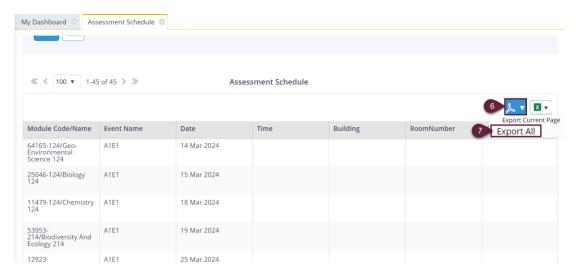

How to access your Assessment Timetable on the Student Portal continue.

**STEP 6 & 7**: Your exam table will now display below the search. Export the timetable into PDF. Select the PDF Icon drop down and select Export All.