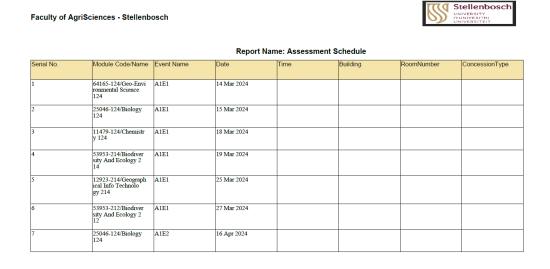

STEP 8: Go to File explorer under Download folder and open the downloaded exam table.

**Step 9:** You can now view the opened pdf file.

This completes this Process on How to access your Assessment Timetable on the Student