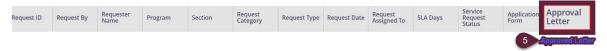

How to access your Concession Letter on the student portal continue

STEP 4: Select Search

**STEP 5:** In the search result under column" Approval Letter". Click on the hyperlink to open the concessions letter in pdf.