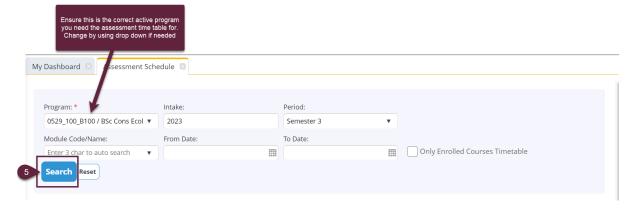

How to access your Assessment Timetable on the Student Portal continue...

**STEP 3 & 4**: On the Navigation panel select Academics and then select Assessment Schedule

**STEP 5**: In the Assessment Schedule Tab a search screen display. Ensure Programme, Intake year and Period that it's automatically populated. If it is correct proceed. If Incorrect then select from dropdown the correct information. When all filters are complete select Search.