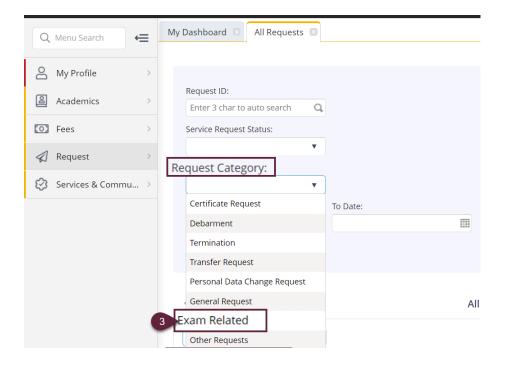

## How to access your Concession letter on the student portal

STEP 1 & 2: On the Navigation panel select Request and then select All Request

STEP 3: On this screen select from the request Category drop down Exam Related.