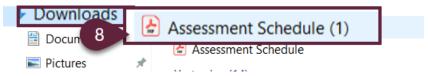

STEP 8: Go to File explorer under Download folder and open the downloaded exam table.

**Step 9:** You can now view the opened pdf file.

This completes this Process on How to access your Assessment Timetable on the Student