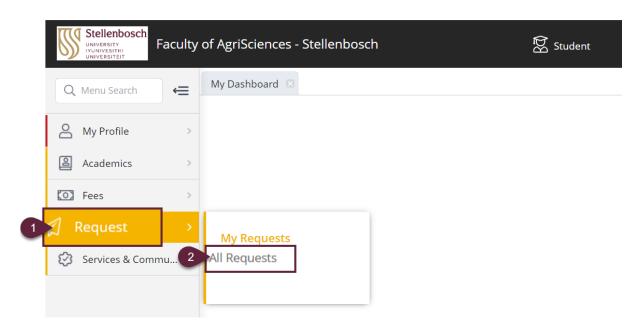

## How to access your Concession letter on the student portal

STEP 1 & 2: On the Navigation panel select Request and then select All Request

STEP 3: On this screen select from the request Category drop down Exam Related.