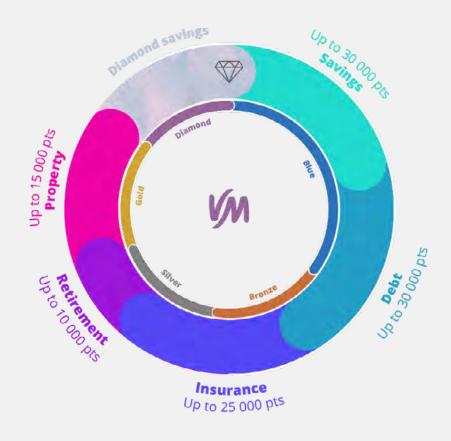

#### **HOW TO EARN VITALITY MONEY POINTS:**

Complete the Vitality Money assessment, which looks at your financial behaviours in five key areas:

| Having enough savings               | Up to <b>30 000 pts</b> |
|-------------------------------------|-------------------------|
| Managing your short-term debt       | Up to <b>30 000 pts</b> |
| Having the right types of insurance | Up to <b>25 000 pts</b> |
| Being on track for your retirement  | Up to <b>10 000 pts</b> |
| Managing your property investments  | Up to 15 000 pts        |

# How to earn a Vitality Money status

Earn Vitality Money points by improving your financial health: managing your debt, increasing your savings, having insurance, contributing towards your retirement, paying off your property, and investing for the long term.

The more points you earn, the higher your Vitality Money status. Your Vitality Money status will change based on your financial behaviour. The higher your status, the more rewards you earn.

|             |                                           | Bronze | Silver | Gold     | Diamond                                                                                                                    |
|-------------|-------------------------------------------|--------|--------|----------|----------------------------------------------------------------------------------------------------------------------------|
| Non-retired |                                           | 40 000 | 60 000 | 80 000 + | Gold Vitality Money status<br>+ the following positive<br>balance across your                                              |
| Retired     | Start on<br>Blue Vitality<br>Money status | 35 000 | 52 500 | 70 000 + | Discovery Bank accounts:  Gold  accounts >= R20 000  Platinum  accounts >= R45 000  Black or  Purple accounts  >= R100 000 |