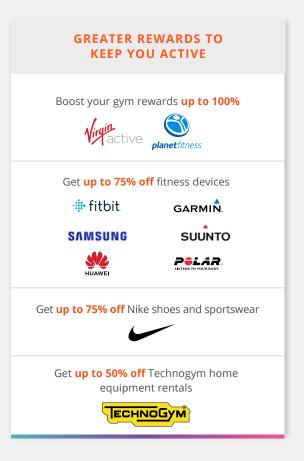

### Vitality Active Gear

Save up to 75% upfront on a range of sports gear and equipment, fitness devices and Nike gear.

#### **HOW TO MAXIMISE YOUR REWARDS**

Sports gear and equipment

Fitness devices and Nike gear

REASONS TO JOIN VITALITY HEALTH VITALITY FOR EVERYONE POINTS AND STATUS OTHER VITALITY PRODUCTS VITALITY DRIVE VITALITY MONEY