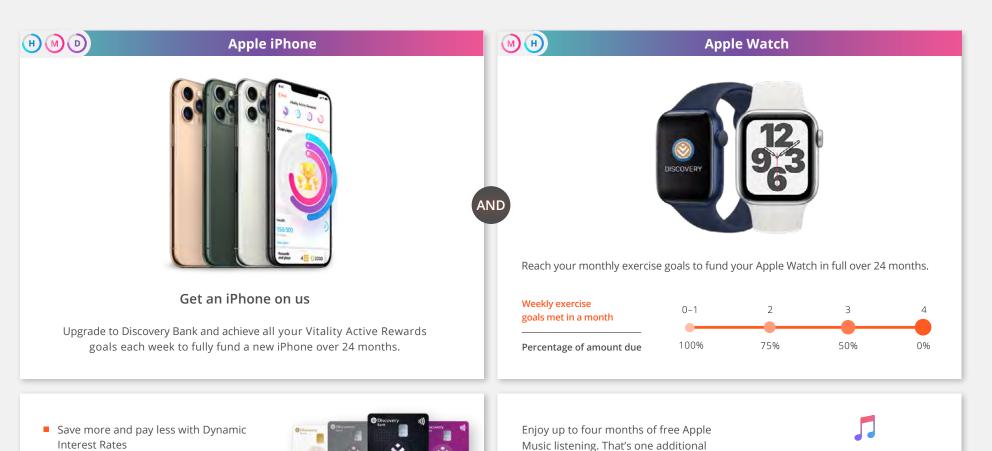

### **Exclusive benefits**

■ Earn an additional up to 1.5% interest on

■ Pay up to 6.75% less on your borrowing rate

your positive balances

Fully fund an Apple iPhone and Apple Watch with Vitality Active Rewards and Discovery Bank.

# GET A FULLY FUNDED APPLE WATCH WITH VITALITY ACTIVE REWARDS

Members 65+ get the full activation fee refunded with the Apple Watch benefit.

Reach your monthly exercise goals to fund your Apple Watch in full over 24 months.

Enjoy up to four months of free Apple Music listening. That's one additional month, on us! If you already have Apple Music or are coming back to Apple Music, you will also get one month free.

month, on us! If you already have Apple

you will also get one month free.

Music or are coming back to Apple Music,