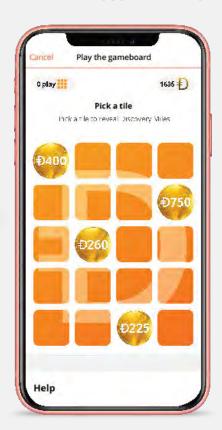

### Vitality Active Rewards

Vitality Active Rewards encourages and rewards you for getting healthy, driving well and spending responsibly. You can earn Discovery Miles for reaching your exercise, drive and money goals through plays on the gameboard.

Earn up to 4 plays on the gameboard every week, and up to €750 for each play! You can also earn Discovery Miles for reaching personalised health and drive goals.

### PLAY THE GAMEBOARD AND EARN DISCOVERY MILES