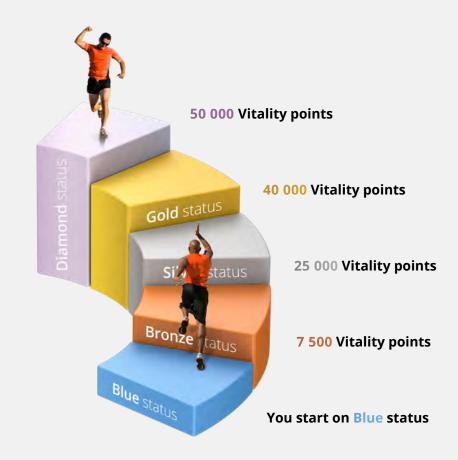

### **Health status**

Earn Vitality Health points by getting active, eating well and doing all your health checks. You'll enjoy a variety of rewards at each status level and the healthier you get, the higher your Vitality status.

At the start of every year, your Vitality points reset to zero but you still keep the rewards and status level that you earned the previous year. This is to help encourage you to keep healthy year-on-year.

|                                   |                                  | Bronze | Silver | Gold   | Diamond |
|-----------------------------------|----------------------------------|--------|--------|--------|---------|
| 1 adult                           |                                  | 7 500  | 25 000 | 40 000 | 50 000  |
| 2 adults                          | Start on Blue<br>Vitality status | 15 000 | 50 000 | 80 000 | 100 000 |
| Additional<br>adult<br>dependants |                                  | 3 750  | 12 500 | 20 000 | 25 000  |