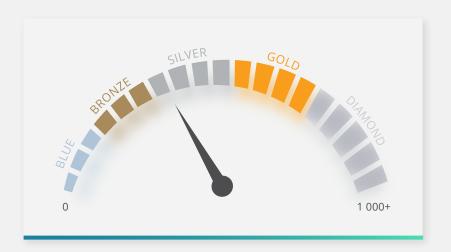

### **Health status**

Earn Vitality Health points by getting active, eating well and doing all your health checks. You'll enjoy a variety of rewards at each status level and the healthier you get, the higher your Vitality status.

At the start of every year, your Vitality points reset to zero but you still keep the rewards and status level that you earned the previous year. This is to help encourage you to keep healthy year-on-year.

|                                   |                                  | Bronze | Silver | Gold   | Diamond |
|-----------------------------------|----------------------------------|--------|--------|--------|---------|
| 1 adult                           |                                  | 7 500  | 25 000 | 40 000 | 50 000  |
| 2 adults                          | Start on Blue<br>Vitality status | 15 000 | 50 000 | 80 000 | 100 000 |
| Additional<br>adult<br>dependants |                                  | 3 750  | 12 500 | 20 000 | 25 000  |