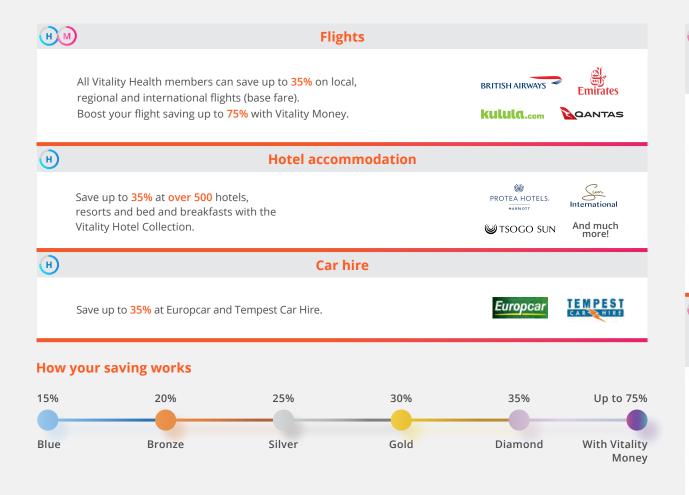

### Spend Discovery Miles

You can now spend your Discovery Miles in more ways than ever before – making them even more valuable than cash. Get up to 20% off when spending Discovery Miles at our online partners or when purchasing airtime or prepaid products and services.

### Travel rewards

Enjoy great travel rewards based on your Vitality Health and Vitality Money status.

REASONS TO JOIN VITALITY HEALTH VITALITY FOR EVERYONE POINTS AND STATUS OTHER VITALITY PRODUCTS VITALITY DRIVE VITALITY MONEY