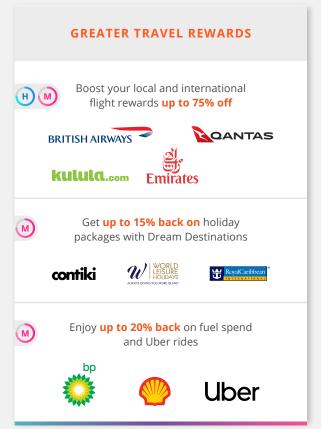

### Travel rewards

Enjoy great travel rewards based on your Vitality Health and Vitality Money status.

REASONS TO JOIN VITALITY HEALTH VITALITY FOR EVERYONE POINTS AND STATUS OTHER VITALITY PRODUCTS VITALITY DRIVE VITALITY MONEY