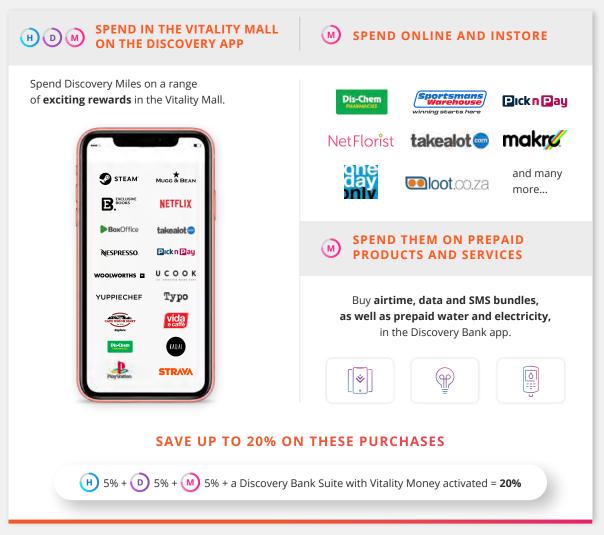

### SPEND DISCOVERY MILES IN THE VITALITY MALL

### Spend Discovery Miles

You can now spend your Discovery Miles in more ways than ever before – making them even more valuable than cash. Get up to 20% off when spending Discovery Miles at our online partners or when purchasing airtime or prepaid products and services.

#### **24-HOUR ENTERTAINMENT**

Use your Discovery Miles in the Vitality Mall to watch the latest blockbuster releases from DStv BoxOffice and Netflix, or enjoy online gaming with Steam and Sony PlayStation.