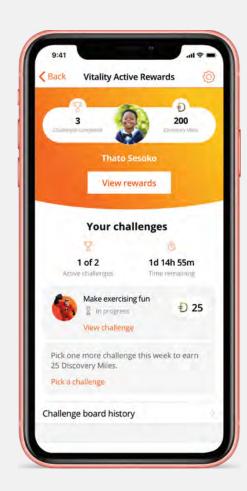

### Vitality Active Rewards

Vitality Active Rewards encourages and rewards you for getting healthy, driving well and spending responsibly. You can earn Discovery Miles for reaching your exercise, drive and money goals through plays on the gameboard.

Earn up to 4 plays on the gameboard every week, and up to €750 for each play! You can also earn Discovery Miles for reaching personalised health and drive goals.

#### 🏂 EXERCISE

Achieve your personalised, weekly exercise goal to close the exercise ring by getting active in various ways.

#### 🛱 DRIVE

Achieve your personalised, weekly drive goal to close your drive ring.

#### **MONEY**

Achieve your money goal by earning points for purchases over R20 made with your Discovery Bank card.
Spend responsibly and maintain your Discovery Bank savings balance. You can close your money ring at your own pace, as points carry over until you reach your goal.