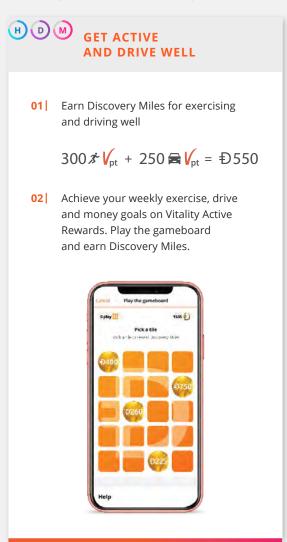

### Vitality Active Rewards

Vitality Active Rewards encourages and rewards you for getting healthy, driving well and spending responsibly. You can earn Discovery Miles for reaching your exercise, drive and money goals through plays on the gameboard.

Earn up to 4 plays on the gameboard every week, and up to €750 for each play! You can also earn Discovery Miles for reaching personalised health and drive goals.

#### 🏂 EXERCISE

Achieve your personalised, weekly exercise goal to close the exercise ring by getting active in various ways.

#### 🛱 DRIVE

Achieve your personalised, weekly drive goal to close your drive ring.

#### **MONEY**

Achieve your money goal by earning points for purchases over R20 made with your Discovery Bank card.
Spend responsibly and maintain your Discovery Bank savings balance. You can close your money ring at your own pace, as points carry over until you reach your goal.

### PLAY THE GAMEBOARD AND EARN DISCOVERY MILES