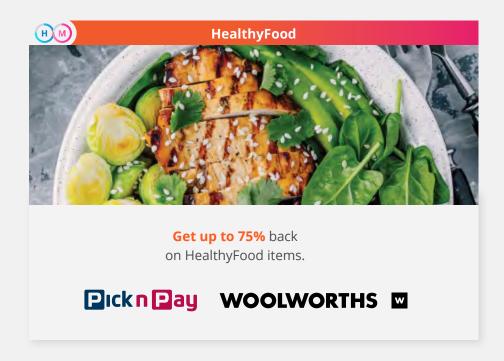

### Eat well and take care of yourself

Get up to 75% back for making healthier shopping choices.