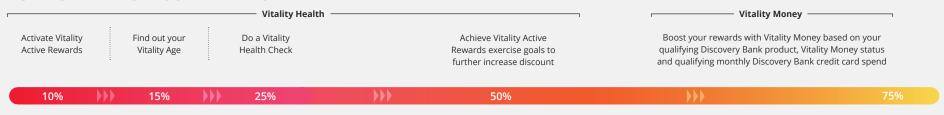

### Eat well and take care of yourself

Get up to 75% back for making healthier shopping choices.

#### **HOW TO MAXIMISE YOUR REWARDS**

### **HealthyDining**

Get up to 25% back for making healthier meal choices when eating in, eating out or purchasing convenience and ready-made meals.

#### **EATING OUT OR EATING IN**

**Get rewarded with up to 25%** back when you choose healthier meal options through our partner restaurants and Uber Eats.

+ Uber Eats

Plus 50% back on kids' healthy meals

#### **CONVENIENCE AND READY-MADE MEALS**

**Get rewarded with up to 25%** back when you choose healthier frozen meals or meal kits through our partners.

Activate the HealthyDining Find out your Do a Vitality benefit online Vitality Age Health Check

10% ) ) 15%

REASONS TO JOIN VITALITY HEALTH VITALITY FOR EVERYONE POINTS AND STATUS OTHER VITALITY PRODUCTS VITALITY DRIVE VITALITY MONEY