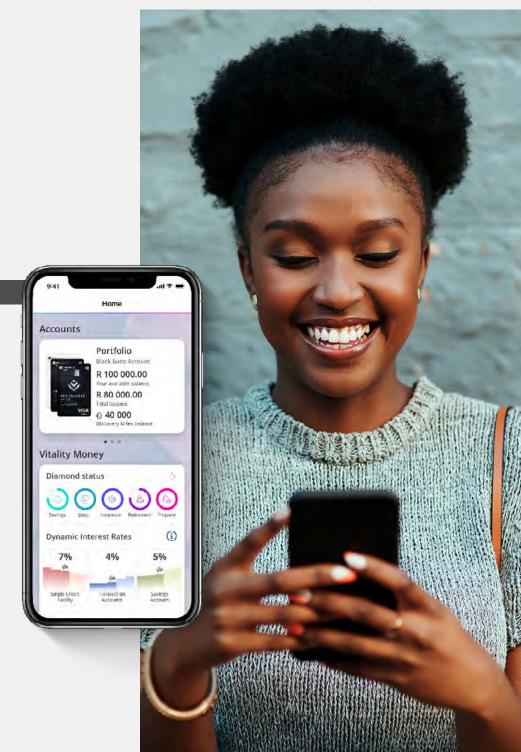

# Vitality Money

Vitality Money helps you measure how you manage your money and rewards you when you do it well and actively make improvements. With enhanced features helping you track and improve your financial habits, we can show you the steps to take to become financially stronger.

# Manage your money **better**

Through Discovery Bank, Vitality Money helps you get financially stronger. Earn Vitality Money points for managing your money well.

Activate Vitality Money in the Discovery Bank app

# Get rewarded for managing your money well

Open a Discovery Bank account and activate Vitality Money to enjoy great rewards.

### **Exclusive benefits**

■ Earn an additional up to 1.5% interest on

■ Pay up to 6.75% less on your borrowing rate

your positive balances

Fully fund an Apple iPhone and Apple Watch with Vitality Active Rewards and Discovery Bank.