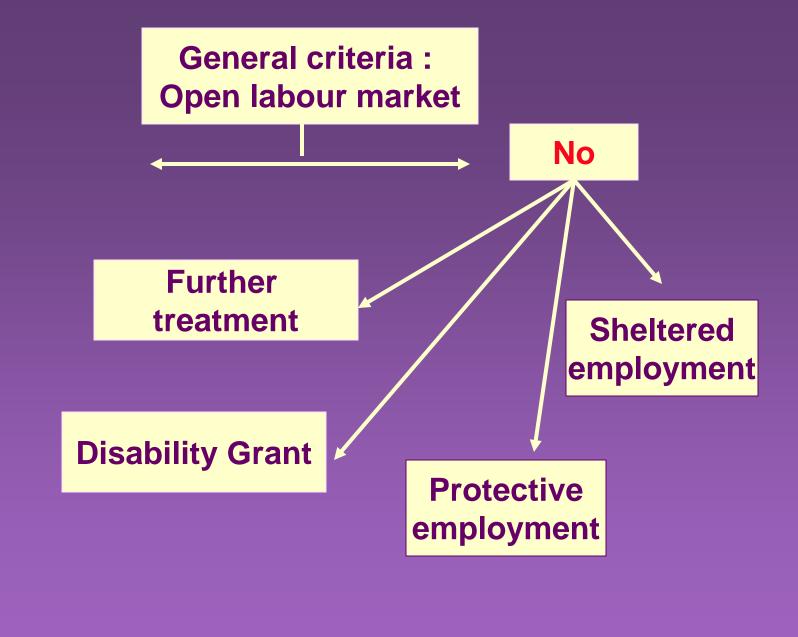

# WORKASSESSMENT FOR DUMMIES

Joan Andrews
Occupational Therapist

Does this person meet the general criteria applicable to any job on the open labour market?

Specify any limitations relating to the type of work the person may be able to do

(This person is able to work independently provided his job does not entail / require :)

#### Limitations

Physical limitations
Cognitive limitations
Full day / half day
With others / alone
Safety precautions

Can any of these limitations be addressed by reasonable accommodation?

Yes

Specify any limitations relating to the work that the person may be able to do