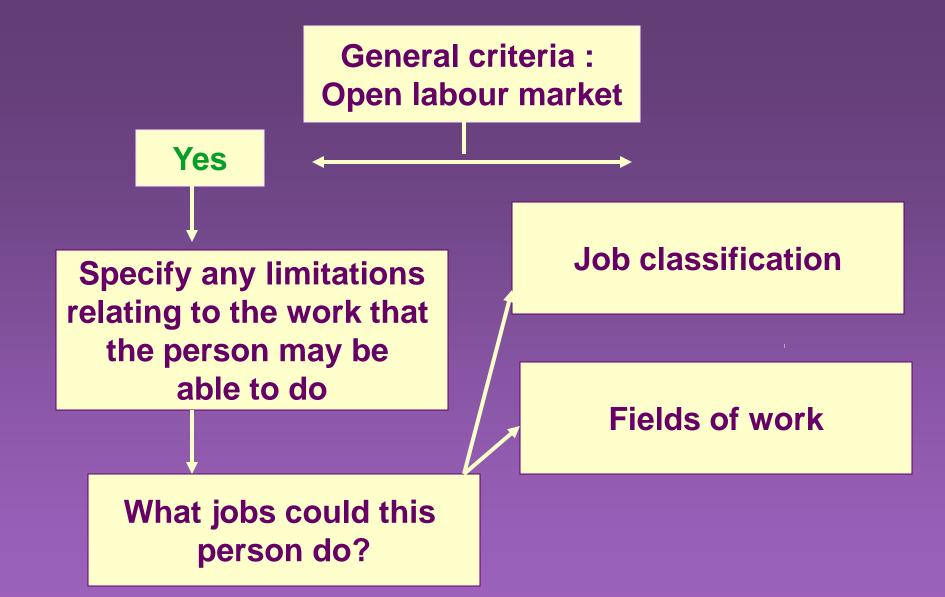

#### Limitations

Physical limitations
Cognitive limitations
Full day / half day
With others / alone
Safety precautions

Can any of these limitations be addressed by reasonable accommodation?

Yes

Specify any limitations relating to the work that the person may be able to do

What jobs could this person do?

Specify any limitations relating to the work that the person may be able to do

What jobs could this person do?

Job classification

#### Fields of work

Clerical Industrial Construction Professional **Technical Transport** Agriculture

Yes

Specify any limitations relating to the work that the person may be able to do

Job classification

Fields of work