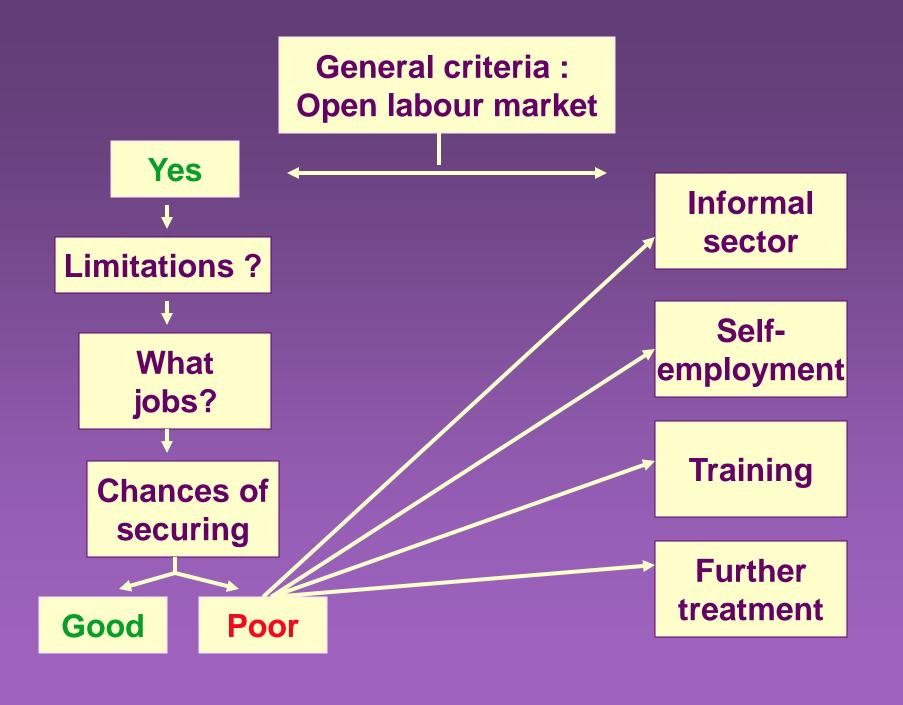

may be able to do

What jobs could this person do?



Specify any limitations relating to the work that the person may be able to do

What jobs could this person do?

Job classification

### Broad classification of work: Physical demands

Sedentary work
Semi-sedentary work
Light physical work
Medium physical work
Heavy physical work
Very heavy work

### Broad classification of work: Non-physical requirements

Skilled / semi-skilled / unskilled (e.g. Learning capacity Decision making ability Initiative)



#### Fields of work

Clerical Industrial Construction Professional **Technical Transport** Agriculture



Yes

Specify any limitations relating to the work that the person may be able to do

Job classification

Fields of work

What jobs could this person do?

Formal / informal sector