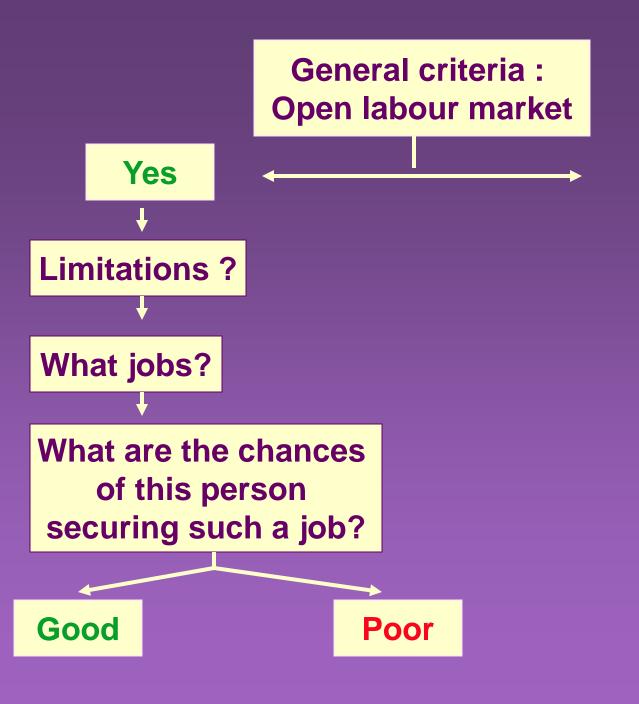

# WORKASSESSMENT FOR DUMMIES

Joan Andrews
Occupational Therapist

Does this person meet the general criteria applicable to any job on the open labour market?

Specify any limitations relating to the type of work the person may be able to do

(This person is able to work independently provided his job does not entail / require :)

#### Limitations

Physical limitations
Cognitive limitations
Full day / half day
With others / alone
Safety precautions

Can any of these limitations be addressed by reasonable accommodation?

Yes

Specify any limitations relating to the work that the person may be able to do

What jobs could this person do?

Specify any limitations relating to the work that the person may be able to do

What jobs could this person do?

Job classification