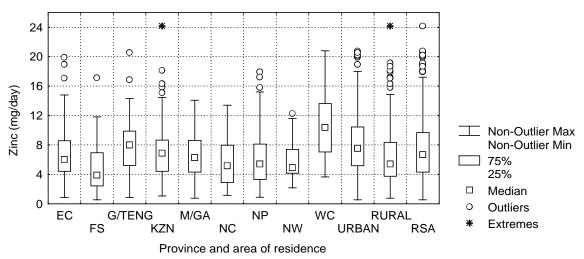

## Figure A6.23 The median zinc intake of children aged 4 - 6 years by province and area of residence as determined by the QFFQ: South Africa 1999\*