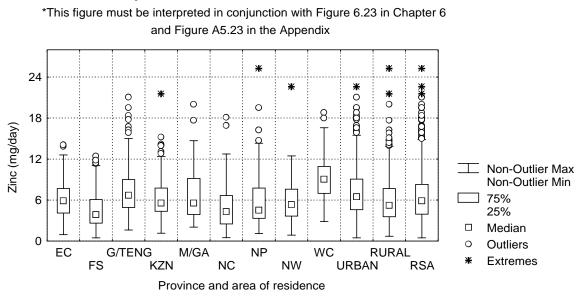

#### Figure A6.24 The median zinc intake of children aged 7 - 9 years by province and area of residence as determined by the QFFQ: South Africa 1999\*

<sup>\*</sup>This figure must be interpreted in conjunction with Figure 6.24 in Chapter 6 and Figure A5.24 in the Appendix