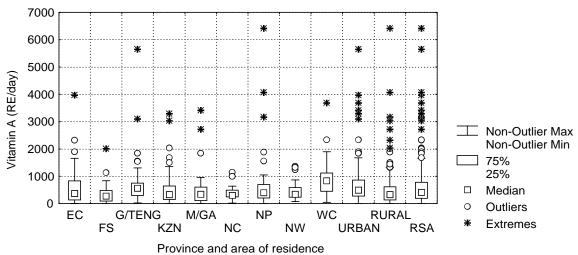

#### Figure A6.12 The median vitamin A intake of children aged 7 - 9 years by province and area of residence as determined by the QFFQ: South Africa 1999\*

<sup>\*</sup>This figure must be interpreted in conjunction with Figure 6.12 in Chapter 6 and Figure A5.12 in the Appendix