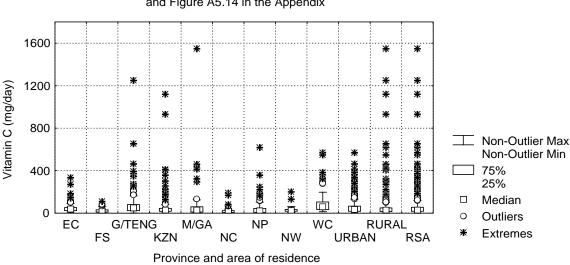

## Figure A6.14 The median vitamin C intake of children aged 4 - 6 years by province and area of residence as determined by the QFFQ: South Africa 1999\*

\*This figure must be interpreted in conjunction with Figure 6.14 in Chapter 6 and Figure A5.14 in the Appendix