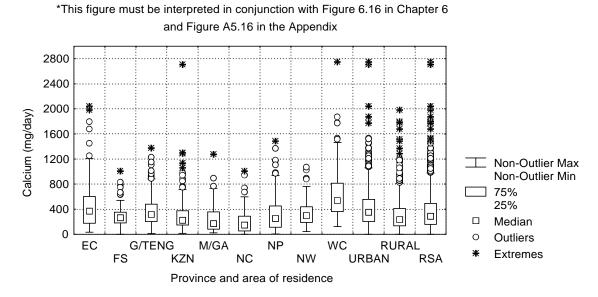

#### Figure A6.16 The median calcium intake of children aged 1 - 3 years by province and area of residence as determined by the QFFQ: South Africa 1999\*