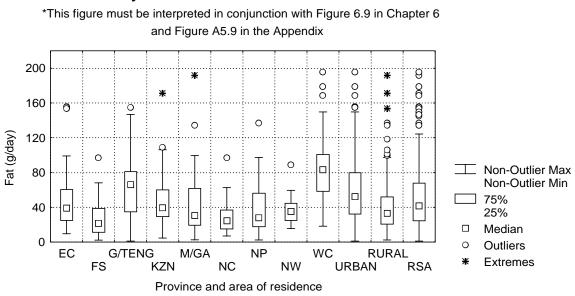

## Figure A6.9 The median fat intake of children aged 7 - 9 years by province and area of residence as determined by the QFFQ: South Africa 1999\*