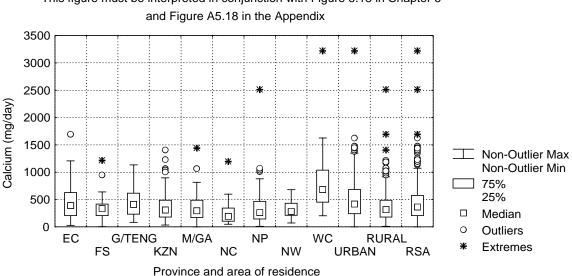

## Figure A6.17 The median calcium intake of children aged 4 - 6 years by province and area of residence as determined by the QFFQ: South Africa 1999\*