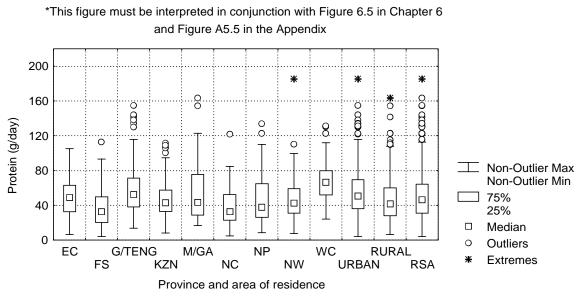

#### Figure A6.6 The median protein intake of children aged 7 - 9 years by province and area of residence as determined by the QFFQ: South Africa 1999\*

\*This figure must be interpreted in conjunction with Figure 6.6 in Chapter 6 and Figure A5.6 in the Appendix