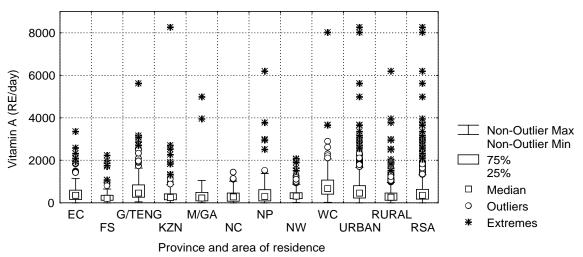

#### Figure A6.10 The median vitamin A intake of children aged 1 - 3 years by province and area of residence as determined by the QFFQ: South Africa 1999\*

<sup>\*</sup>This figure must be interpreted in conjunction with Figure 6.10 in Chapter 6 and Figure A5.10 in the Appendix