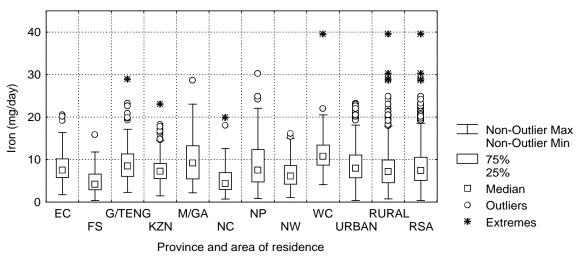

## Figure A6.20 The median iron intake of children aged 4 - 6 years by province and area of residence as determined by the QFFQ: South Africa 1999\*

<sup>\*</sup>This figure must be interpreted in conjunction with Figure 6.20 in Chapter 6 and Figure A5.20 in the Appendix