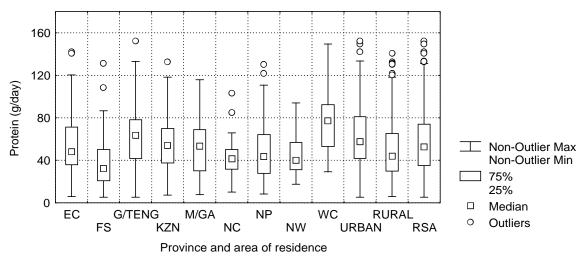

## Figure A6.5 The median protein intake of children aged 4 - 6 years by province and area of residence as determined by the QFFQ: South Africa 1999\*