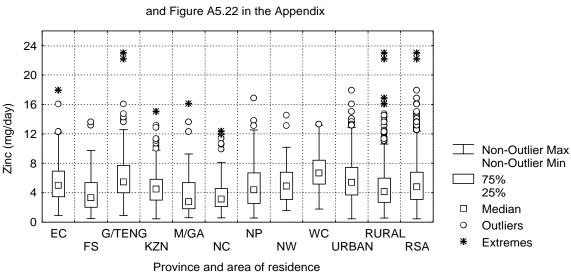

## Figure A6.23 The median zinc intake of children aged 4 - 6 years by province and area of residence as determined by the QFFQ: South Africa 1999\*