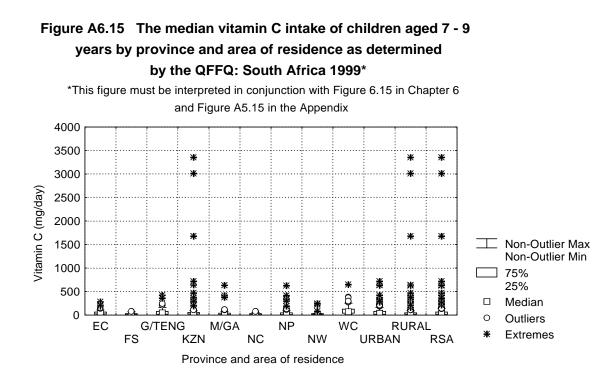

years by province and area of residence as determined by the QFFQ: South Africa 1999\*



#### Figure A6.12 The median vitamin A intake of children aged 7 - 9 years by province and area of residence as determined by the QFFQ: South Africa 1999\*

<sup>\*</sup>This figure must be interpreted in conjunction with Figure 6.12 in Chapter 6 and Figure A5.12 in the Appendix



## Figure A6.13 The median vitamin C intake of children aged 1 - 3 years by province and area of residence as determined by the QFFQ: South Africa 1999\*



## Figure A6.14 The median vitamin C intake of children aged 4 - 6 years by province and area of residence as determined by the QFFQ: South Africa 1999\*



\*This figure must be interpreted in conjunction with Figure 6.14 in Chapter 6 and Figure A5.14 in the Appendix



#### Figure A6.16 The median calcium intake of children aged 1 - 3 years by province and area of residence as determined by the QFFQ: South Africa 1999\*



## Figure A6.17 The median calcium intake of children aged 4 - 6 years by province and area of residence as determined by the QFFQ: South Africa 1999\*



#### Figure A6.18 The median calcium intake of children aged 7 - 9 years by province and area of residence as determined by the QFFQ: South Africa 1999\*



\*This figure must be interpreted in conjunction with Figure 6.18 in Chapter 6

# Figure A6.19 The median iron intake of children aged 1 - 3 years by province and area of residence as determined by the QFFQ: South Africa 1999\*



## Figure A6.20 The median iron intake of children aged 4 - 6 years by province and area of reside