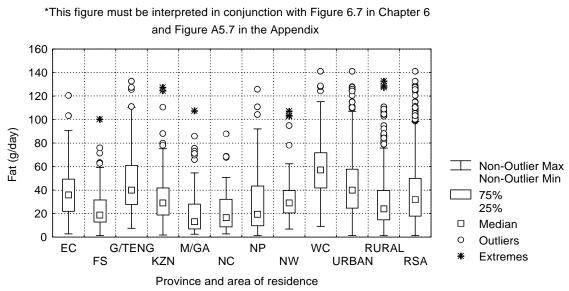

#### Figure A6.7 The median fat intake of children aged 1 - 3 years by province and area of residence as determined by the QFFQ: South Africa 1999\*