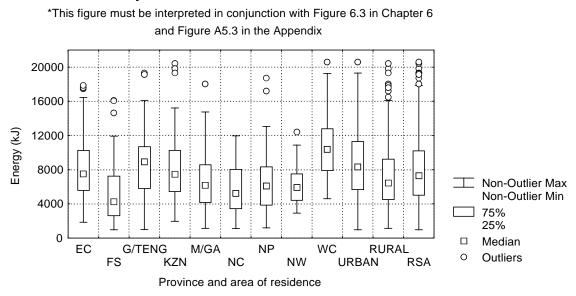

#### Figure A6.3 The median energy intake of children aged 7 - 9 years by province and area of residence as determined by the QFFQ: South Africa 1999\*