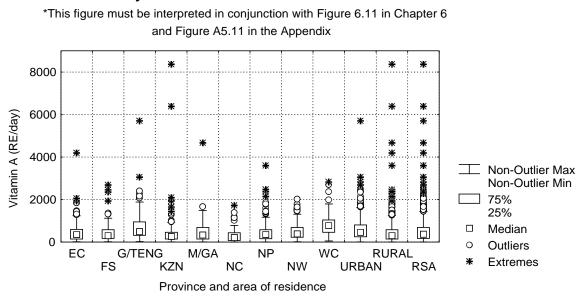

## Figure A6.11 The median vitamin A intake of children aged 4 - 6 years by province and area of residence as determined by the QFFQ: South Africa 1999\*