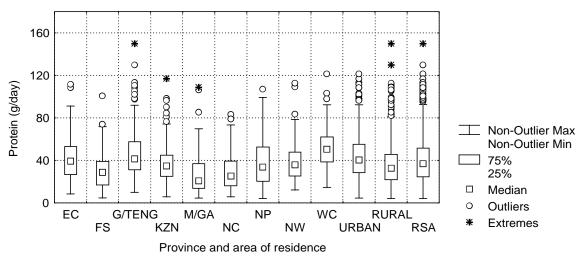

### Figure A6.4 The median protein intake of children aged 1 - 3 years by province and area of residence as determined by the QFFQ: South Africa 1999\*

\*This figure must be interpreted in conjunction with Figure 6.4 in Chapter 6 and Figure A5.4 in the Appendix