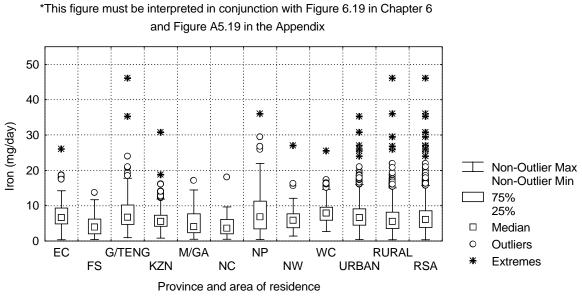

# Figure A6.19 The median iron intake of children aged 1 - 3 years by province and area of residence as determined by the QFFQ: South Africa 1999\*