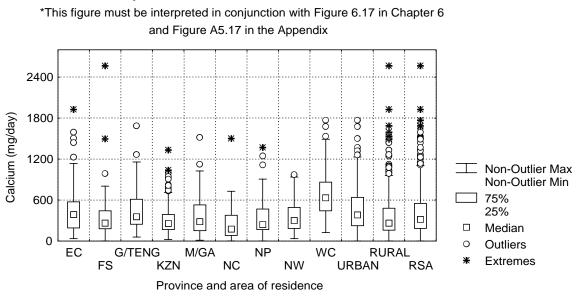

#### Figure A6.16 The median calcium intake of children aged 1 - 3 years by province and area of residence as determined by the QFFQ: South Africa 1999\*