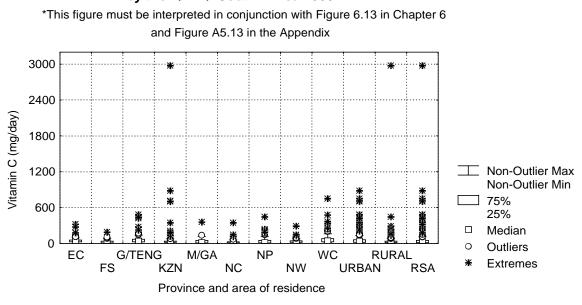

## Figure A6.13 The median vitamin C intake of children aged 1 - 3 years by province and area of residence as determined by the QFFQ: South Africa 1999\*