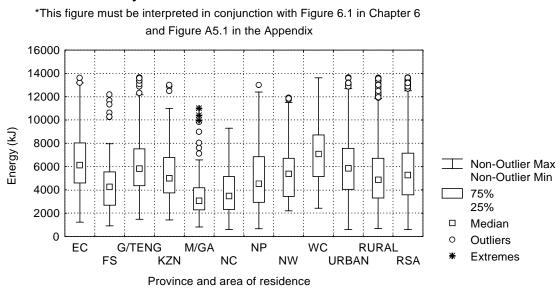

#### Figure A6.1 The median energy intake of children aged 1 - 3 years by province and area of residence as determined by the QFFQ: South Africa 1999\*