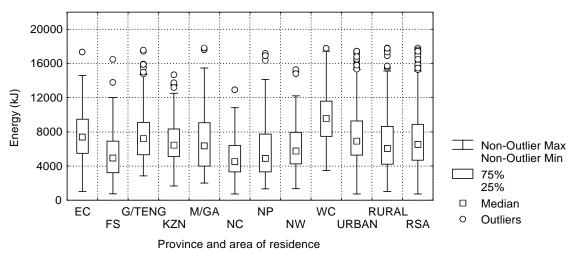

### Figure A6.2 The median energy intake of children aged 4 - 6 years by province and area of residence as determined by the QFFQ: South Africa 1999\*

\*This figure must be interpreted in conjunction with Figure 6.2 in Chapter 6 and Figure A5.2 in the Appendix