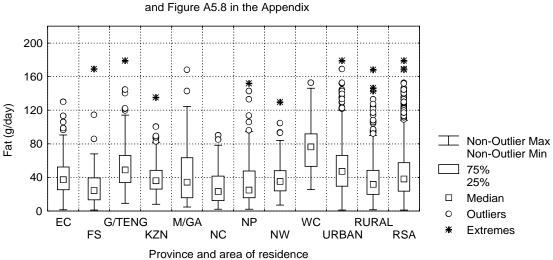

#### Figure A6.8 The median fat intake of children aged 4 - 6 years by province and area of residence as determined by the QFFQ: South Africa 1999\*

\*This figure must be interpreted in conjunction with Figure 6.8 in Chapter 6 and Figure A5.8 in the Appendix