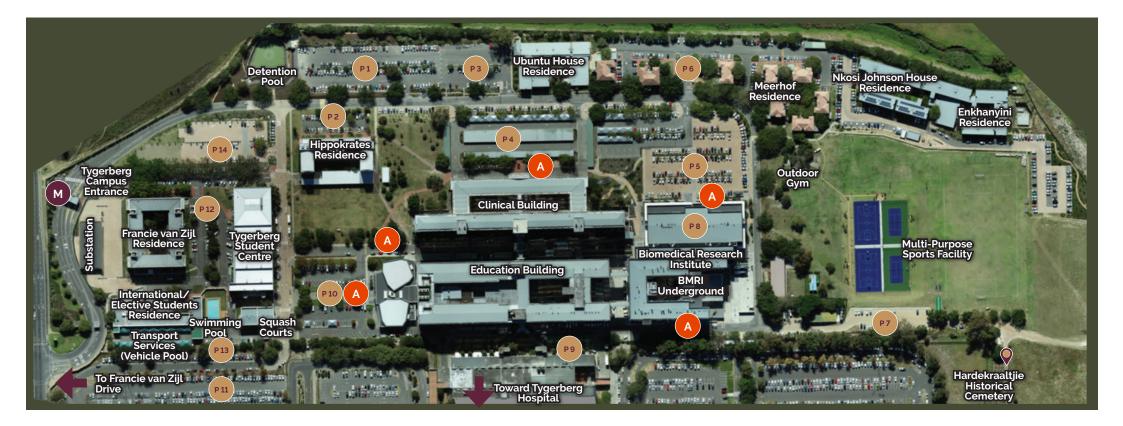

# **TYGERBERG CAMPUS MAP**

#### LEGEND

UNIVERSITY IYUNIVESITHI UNIVERSITEIT

Francie van Ziil Drive

Parking

Accessible Entrance

# ACADEMIC BUILDINGS

**Clinical Building** Education Building **Biomedical Research Institute** Uwc Dental Faculty

## RESIDENCES

Enkhanyini Residence Nkosi Johnson House Meerhoff Residence Ubuntu House Hippokrates Residence Francie Van Zijl Residence **Elective Students Residence** 

## **AMENITIES**

Tygerberg Student Centre Swimming Pool Sports Fields / Club House Tennis Courts Eco Walk