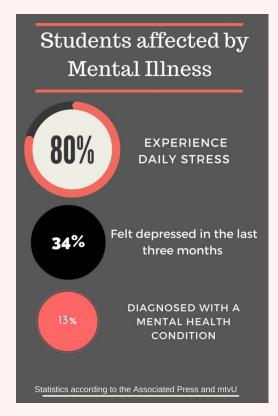

## **Department of Food Science**

Do you feel under a lot of pressure, with tests and assignments deadlines constantly looming?

Do you ever feel that you are not coping?

Is student life getting the best of you?



If you are in need of assistance, there are places/people you can go to.

Ms Megan Arendse (Food Science Wellness Champion)

Rm 2017, Food Science Building

mcarendse@sun.ac.za; 021 808 3509

 Stellenbosch University Centre for Student Counselling & Development (Psychotherapy & Personal Development)

49 Victoria street, Stellenbosch 021 808 4707



## **EMERGENCY NUMBERS**

UNIVERSITEIT STELLENBOSCH UNIVERSITY

Campus Security (EMERGENCY) 021 808 2333





CSCD 24 HR Crisis Service 082 557 0880 (ER24 answers this phone too. During the day CSCD will assist and at night - from 16:00 - ER24 will assist)

Maties ER24 010 205 3032 (Identify yourself as a student from Stellenbosch University and as a Corporate Client, please)

| ,,,,,,,,,,,,,,,,,,,,,,,,,,,,,,,,,,,,,,, | 8            |
|-------