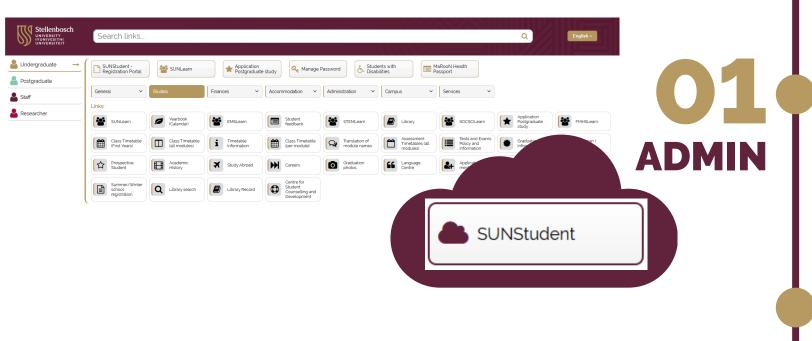

# **5 WAYS** to help you succeed your studies at SU

<u>earn</u>

Access your class schedule & important dates easily on SUNStudent or MySUN.

On <u>SUNStudent</u> you can manage your student registration, academic progress, schedules, finances, etc.

Access the self-service portal and mobile app anytime, anywhere.

Relevant faculty **SUNLearn** instances