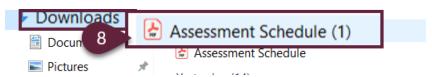

**STEP 8:** Go to File explorer under Download folder and open the downloaded assessment timetable.

Step 9: You can now view the opened pdf file.

This completes this Process on How to access your assessment timetable on the student