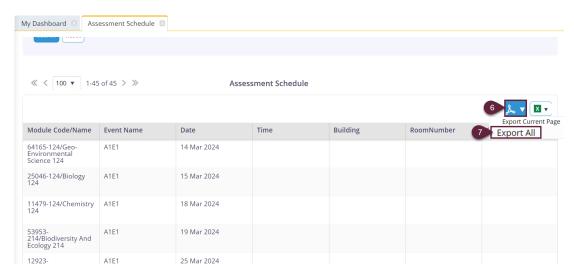

How to access your Assessment Timetable on the student portal continue.

**STEP 6 & 7:** Your assessment timetable will now display below the search. Export the timetable into PDF. Select the PDF Icon drop down and select Export All.