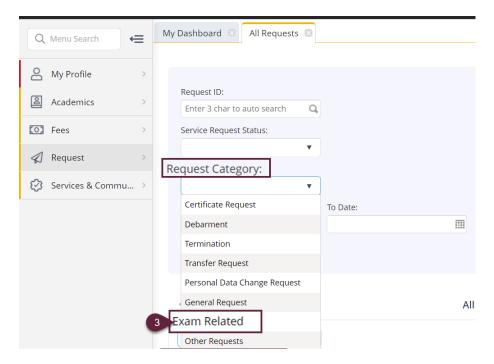

## How to access your Concession letter on the student portal

STEP 1 & 2: On the Navigation panel select Request and then select All Request

STEP 3: On this screen select from the request Category drop down Exam Related.