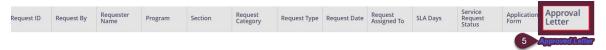

How to access your Concession Letter on the student portal continue

STEP 4: Select Search

**STEP 5:** In the search result under column" Approval Letter". Click on the hyperlink to open the concessions letter in pdf.