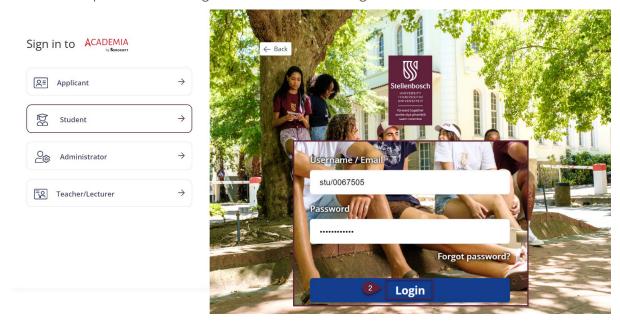

## How to access your assessment timetable on the student portal

STEP 1: In your web browser, go to https://student.sun.ac.za/ and Click on the Student Icon

STEP 2: Complete Student Login details and select Login.