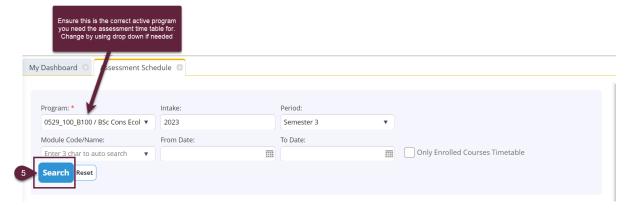

How to access your Assessment Timetable on the student portal continue...

**STEP 3 & 4**: On the Navigation panel select Academics and then select Assessment Schedule

**STEP 5:** In the Assessment Schedule Tab a search screen display. Ensure Programme, Intake year and Period that is automatically populated is correct; if incorrect then select from dropdown the correct information. When all filters are complete select Search.