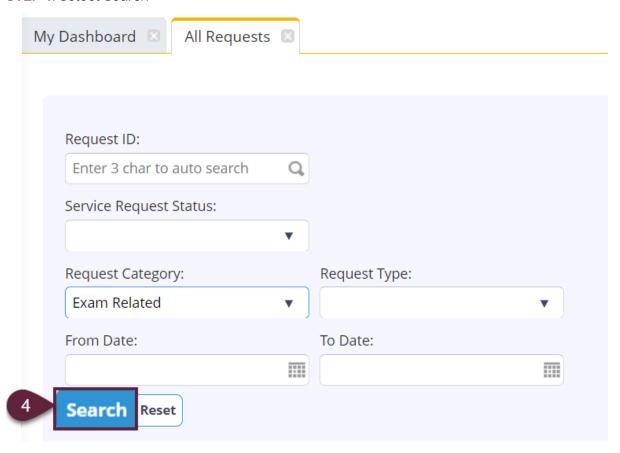

How to access your Concession Letter on the student portal continue

STEP 4: Select Search

**STEP 5:** In the search result under column" Approval Letter". Click on the hyperlink to open the concessions letter in pdf.