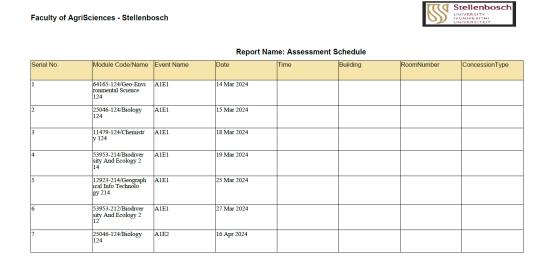

## Introduction

Your personal assessment timetable will show all the assessments that you are registered to take. It will show the date, time, and duration of each assessment, and whether a concession was granted if applied for.

**STEP 8:** Go to File explorer under Download folder and open the downloaded assessment timetable.

Step 9: You can now view the opened pdf file.

This completes this Process on How to access your assessment timetable on the student