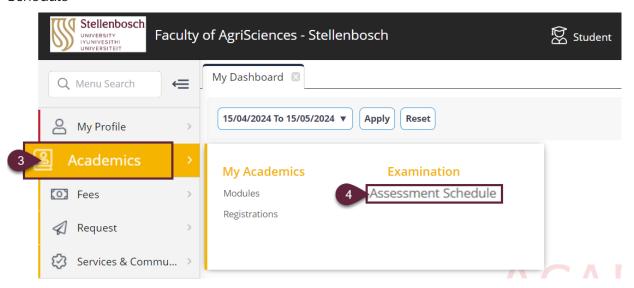

How to access your Assessment Timetable on the student portal continue...

**STEP 3 & 4**: On the Navigation panel select Academics and then select Assessment Schedule

**STEP 5:** In the Assessment Schedule Tab a search screen display. Ensure Programme, Intake year and Period that is automatically populated is correct; if incorrect then select from dropdown the correct information. When all filters are complete select Search.