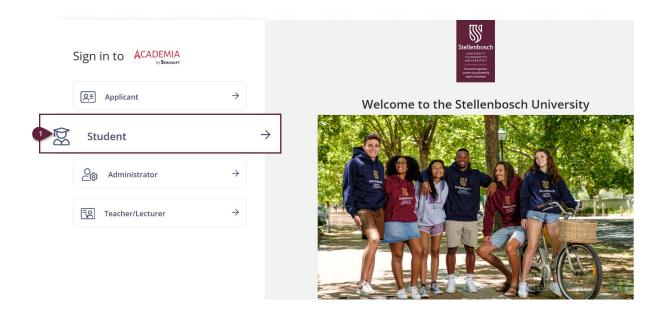

## How to access your assessment timetable on the student portal

STEP 1: In your web browser, go to https://student.sun.ac.za/ and Click on the Student Icon

STEP 2: Complete Student Login details and select Login.