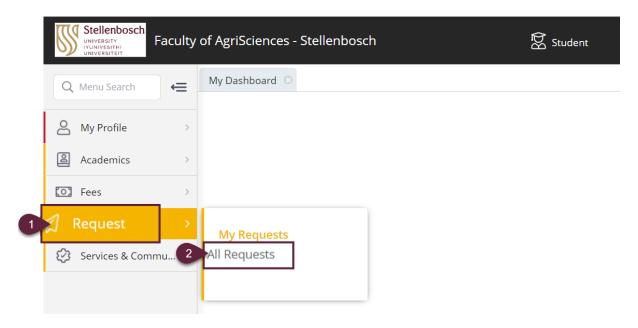

## How to access your Concession letter on the student portal

STEP 1 & 2: On the Navigation panel select Request and then select All Request

STEP 3: On this screen select from the request Category drop down Exam Related.