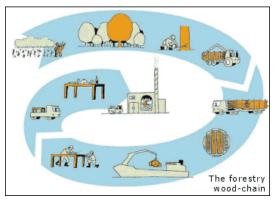

#### **Department of Forest and Wood Science**

(4)

- Financial value chain analysis
  - Case study research on financial and cost management of timber farmers
    - Systems used, record keeping, benchmarking, cost drivers, etc.

(5)

- Financial value chain analysis
  - MScFor Investigating and quantifying the value of forest research results
    - Dannyboy Seboa

(6)

- Financial value chain analysis
  - MScFor Forestry Value Chain Improvement
    - Daniel Graham