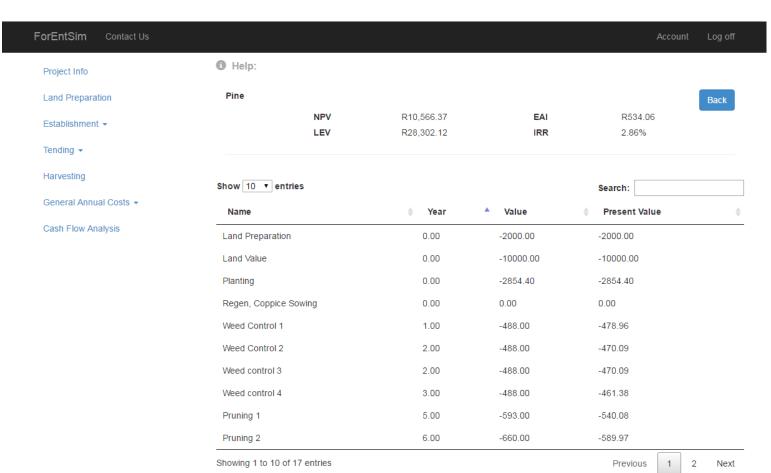

#### Research focus

**Forest Operations Accounting** 

**Enterprise Development** 

NTFP and Environmental Services

- Development of a Forest Enterprise Simulator
  - Web-based ForEntSim

(3)

**ForEntSim** 

1 Help: Project Info Land Preparation Welcome to ForEntSim Establishment -ForEntSim will help you to calculate the Net Present Value, Equivalent Annual Income, Land Expectation Value and Internal Rate of Return of one hectare of plantation based Tending ▼ on your income and costs. Harvesting Please populate the simulator by completing the costs and income items on the left. All General Annual Costs costs should be expressed in R/ha unless otherwise stated. Cash Flow Analysis