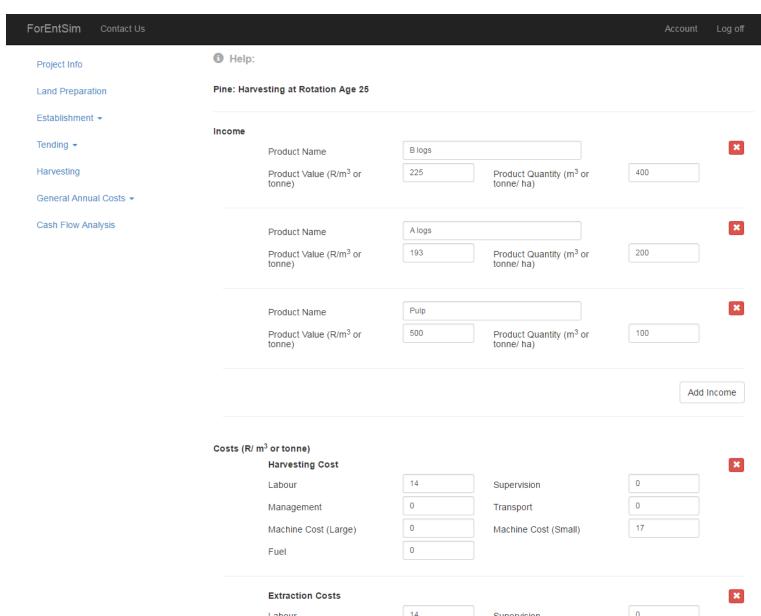

© 2016 - Forest Enterprise Research

| orEntSim Contact Us   |               |                                     |                     |                           | Account Log |
|-----------------------|---------------|-------------------------------------|---------------------|---------------------------|-------------|
| Project Info          | 1 Help: Inser | rt all costs related to establishme | ent. Choose betweer | regeneration and planting |             |
| and Preparation       | Planting      |                                     |                     |                           |             |
| Establishment ▼       | Pine          | Plants and Stocking                 |                     |                           |             |
| Planting              |               | Cutting                             |                     | Seedling                  |             |
| Regeneration          |               | Stocking / ha                       | 0                   | Stocking / ha             | 1100        |
| Fertliser<br>Blanking |               | Cost per Plant (R)                  | 0                   | Cost per Plant (R)        | 1           |
|                       |               | Planting Costs (R/ha)               |                     |                           |             |
| Cash Flow Analysis    |               | Manual Planting                     | 300                 | Pesticide Material        | 100         |
|                       |               | Mechanical Planting                 | 0                   | Pesticide Application     | 100         |
|                       |               | Watering                            | 0                   | Post Plant Water          | 0           |
|                       |               | Hydrogel Material                   | 150                 | Other                     | 0           |
|                       |               | Hydrogel Application                | 0                   |                           |             |
|                       | Wattle        |                                     |                     |                           |             |
|                       | viacie        | Plants and Stocking                 |                     |                           |             |
|                       |               | Cutting                             |                     | Seedling                  |             |
|                       |               | Stocking / ha                       | 0                   | Stocking / ha             | 1100        |
|                       |               | Cost per Plant (R)                  | 0                   | Cost per Plant (R)        | 1           |
|                       |               | Planting Costs (R/ha)               |                     |                           |             |
|                       |               | Manual Planting                     | 300                 | Pesticide Material        | 100         |
|                       |               | Mechanical Planting                 | 0                   | Pesticide Application     | 100         |
|                       |               | Watering                            | 0                   | Post Plant Water          | 0           |
|                       |               | Hydrogel Material                   | 150                 | Other                     | 0           |
|                       |               | Hydrogel Application                | 0                   |                           |             |