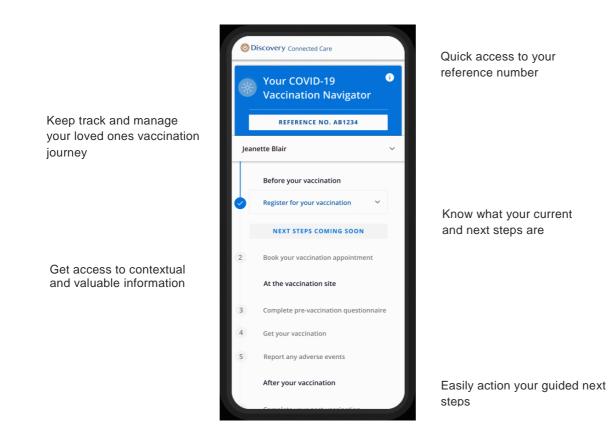

All Discovery clients will receive a personal invitation to register on the Discovery Vaccination Portal. The purpose of the portal is to assist you to:

- Understand where you fit in the national prioritisation framework •
- Receive appointment reminders and notifications when to go for your second dose (if • you received a two-dose vaccine)
- Know what to expect and how to prepare for your COVID-19 vaccination .
- Receive your internationally accredited COVID-19 vaccination certificate. •

Once you register on the Discovery portal, their vaccination navigator will remind you when you become eligible for the vaccine. You still need to register on the national Electronic Vaccination Data System (EVDS) so you can get your vaccination code to use on your vaccination day.

Their COVID-19 vaccination navigator will guide you on a step by step basis through your vaccination journey:

Register for your vaccination

Complete the pre-vaccination

questionnaire

Get vour vaccination

Share your

experience

Complete your post-vaccination questionnaire

HEALTH

You can also access the Vaccination Navigator on the Discovery App: