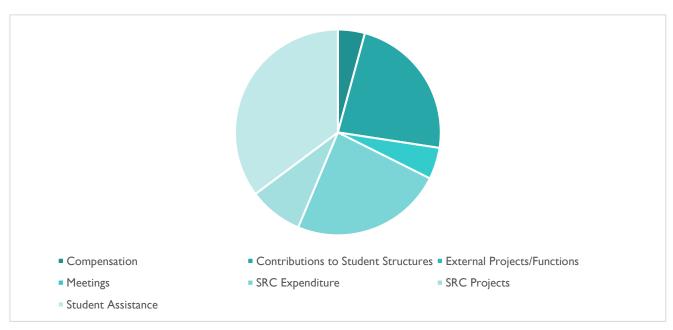

# Condensed Expenditure Report

| Expenditure Category                 | Note | Amount        |
|--------------------------------------|------|---------------|
| Compensation                         |      | R36 284,45    |
| Contributions to Student Structures  | I    | R176 292,99   |
| External Projects/Functions          | 2    | R9 715,37     |
| Meetings                             | 3    | R41 367,15    |
| SRC Expenditure                      | 4    | R200 384,55   |
| SRC Projects                         | 5    | R73 789,27    |
| Direct Student Assistance            | 6    | R301 143,93   |
|                                      |      | R838 977,71   |
| Paid from Reserve Fund (RegisterAll) |      | (R248 523,33) |
| Paid from Operational Budget         |      | R590 454,38   |