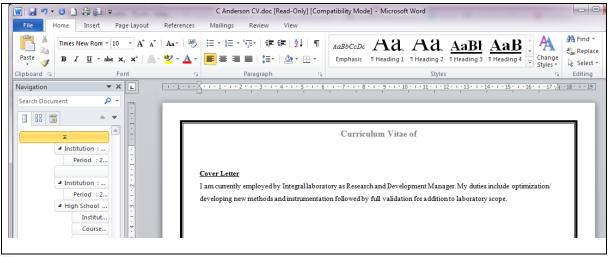

### **View Individual Resumes**

To view individual resumes, click on the 'File Name' link next to the candidate's resume that you want to see (Fig. 16)

|        |                            |                        |                       |                    |              | <b>a</b> 1              | Navigator 🔻 🕞   | Favorites 🔻 Home |            |                      | Diagnostics        |
|--------|----------------------------|------------------------|-----------------------|--------------------|--------------|-------------------------|-----------------|------------------|------------|----------------------|--------------------|
| Home   | Vacancies                  |                        |                       |                    |              |                         |                 |                  |            |                      |                    |
| Vacano | cies >                     |                        |                       |                    |              |                         |                 |                  |            |                      |                    |
| View A | Applicants : AW04/381/1    | 016                    |                       |                    |              |                         |                 |                  |            |                      |                    |
|        |                            |                        |                       |                    |              |                         |                 | [                | Cancel     | Revert               | Apply              |
| Vaca   | ncy Details                |                        |                       |                    |              |                         |                 |                  |            |                      |                    |
|        |                            |                        |                       |                    |              |                         |                 |                  |            |                      |                    |
| Va     | cancy Name AW04/3          | 81/1016                |                       |                    |              |                         |                 |                  |            |                      |                    |
|        | Start Date 19-Oct-2        | 2016                   |                       |                    |              |                         |                 |                  |            |                      |                    |
|        | End Date                   |                        |                       |                    |              |                         |                 |                  |            |                      |                    |
| Sear   | ch                         |                        |                       |                    |              |                         |                 |                  |            |                      |                    |
| Scar   | cii                        |                        |                       |                    |              |                         |                 |                  |            |                      |                    |
|        | Applicant Nam              | ne                     |                       | Exclude Age        | ncy Applican | ts                      |                 |                  |            |                      |                    |
|        | Stati                      | JS                     |                       | Current App        |              |                         |                 |                  |            |                      |                    |
|        | Resume Keyword Searc       |                        | <u> </u>              | Hired Applica      |              |                         |                 |                  |            |                      |                    |
|        |                            |                        | -                     | Rejected Ap        |              |                         |                 |                  |            |                      |                    |
|        | Agency Nam                 |                        |                       | La Rejected Ap     | plicanco     |                         |                 |                  |            |                      |                    |
|        | Registration Test Resu     |                        |                       |                    |              |                         |                 |                  |            |                      |                    |
|        |                            | Go Clear               |                       |                    |              |                         |                 |                  |            |                      |                    |
| Select | All Select None            |                        |                       |                    |              |                         |                 |                  | -          |                      |                    |
| Select | t Applicant Name 🔺         | Email                  | Status                | Location           | Rating       | Communication<br>Status | Resume          |                  | Preview    | Application<br>Notes | Find<br>Duplicates |
|        | Anderson, Ms.<br>Charney   | charson.ca@gmail.com   | Active<br>Application | Western<br>Cape,ZA |              | <u>Closed</u>           | C Anderson CV.d | loc              | Da         | <b>+</b> 3           | ٩                  |
|        | <u>Bierman, Dr. Anandi</u> | anandie@sun.ac.za      | Active<br>Application | Stellenbosch,ZA    |              | Closed                  | ABierman CV.pd  | f                | Da.        | <b>+</b> 3           | ٩                  |
|        | <u>Bosman, Mrs. Lydia</u>  | bosman.lvdia@gmail.com | Active<br>Application | Pretoria,ZA        |              | Closed                  | CV L.Bosman.pdf | f                | <b>0</b> 0 | <b>4</b> 3           | ٩                  |

Fig. 16

The resume will open in the format it was stored (if it was a .doc file, it will open as word, etc.) (Fig 17 and Fig. 18)

UNIVERSITEIT-STELLENBOSCH-UNIVERSITY jou kennisvennoot-your knowledge partner