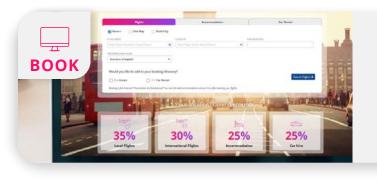

## **GO EVERYWHERE WITH VITALITY TRAVEL**

You can access Vitality Travel through the new Discovery Account, a fully digital bank account with zero monthly fees or a Discovery Bank transaction or credit card account OR maximise your benefits and rewards with a full banking suite.

With the Vitality Travel booking platform, powered by Discovery Bank, you can book your entire trip in a single, convenient checkout, access all your Vitality Travel benefits in one place, and compare pricing across airlines, care hire and accommodation.

## YOUR VITALITY BENEFITS IN A SNAPSHOT (PAGE 1/2)

You can enjoy these savings from the day your Vitality membership starts.

|                                               |                                 | REWARDS                | WHAT YOU NEED TO KNOW                                                                                                                                                                                                                 |
|-----------------------------------------------|---------------------------------|------------------------|---------------------------------------------------------------------------------------------------------------------------------------------------------------------------------------------------------------------------------------|
| Active Splanetfitness                         | Adults                          | Up to 75% off          | Your maximum saving depends on how many times you exercise at the gym in a month.                                                                                                                                                     |
|                                               | Kids                            | 50% off                | The main Vitality member needs to be a gym member for your child to get the benefit.                                                                                                                                                  |
|                                               | Pay as you Gym                  | From R75               | Activate your zero monthly fee Discovery Account or<br>Discovery Bank account to access any Virgin Active or<br>Planet Fitness gym on a pay-per-visit basis.                                                                          |
|                                               | Adults                          | Half price             | For all 2D and 3D movies.<br>Save 25% at IMAX, Cine Prestige or NT Live.                                                                                                                                                              |
|                                               | Kids                            | Free                   | Kids enjoy free movies before 7pm, once you've completed an Online Kids Vitality Health Review.                                                                                                                                       |
| South African Airways                         | Flights                         | Up to 35% off          | Enjoy savings with the only programme that provides upfront<br>discounts on all local airlines and key international airlines.<br>Activate your zero monthly fee Discovery account in order to<br>access the Vitality Travel benefit. |
| PROTEA HOTELS. Sum International Southern Sun | Vitality holiday accommodation  | 25% off                | Choose between hundreds of local Vitality holiday<br>accommodation partners and Get access to millions<br>of non-discounted local and international listings on<br>Vitality Travel, through Booking.com                               |
| Europcar TEMPEST                              | Car hire                        | 25% off                | Enjoy unlimited car hire throughout the year.                                                                                                                                                                                         |
| VITALITY HEALTHYWEIGHT PROGRAMME              | Personalised nutrition coaching | From R250<br>per month | Get access to a hands-on weight management programme led<br>by your personal nutrition coach to assist with every step of<br>your journey.                                                                                            |