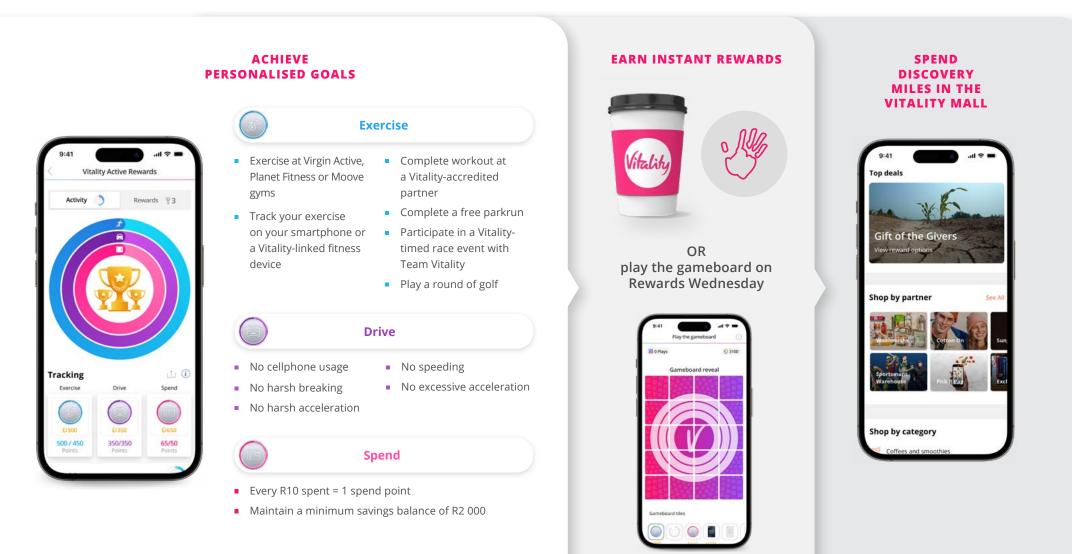

## **VITALITY ACTIVE REWARDS**

Vitality Active Rewards allows you to track and improve your exercise, drive and spending habits, and enjoy exciting rewards as you achieve your goals. Every time you achieve a goal, choose between an instant coffee and a play on the gameboard to earn Discovery Miles to spend on rewards of your choice in the Vitality Mall.

## EVEN MORE VITALITY ACTIVE REWARDS

Vitality Active Rewards is now more personalized and more rewarding than ever before, giving you even more reasons to achieve your exercise, drive and spend goals every week. This means the more you exercise, the better you drive and the more responsibly you spend, the more you get back - all upgraded in the Discovery Bank app. You can earn thousands of Discovery Miles every week and a host of personalised rewards, all found in your bespoke gameboard.

## **Rewards Multiplier**

Earn a Rewards Multiplier when you reach specified goal streaks. Redeem it for an increased instant reward, or double your Discovery Miles when you play the gameboard on Rewards Wednesday.

## **Rest Week**

Get some rest and rejuvenation after a 25week streak and take a **Rest Week** without breaking your streak.

## Sneak Peek

Achieve double your weekly exercise or spend goal or have a perfect driving week and get a Sneak Peek at a tile on your gameboard.

## **Spend tiles**

Earn your weekly pharmacy, grocery or fuel spend back in Discovery Miles by revealing a spend tile.

Grocerv

## Earn as you track

Earn your weekly exercise, drive or money points back in Discovery Miles by revealing an exercise, drive or money tile.

## **Discovery tile**

Earn Discovery Miles depending on how many Discovery products you have by revealing a Discovery tile.

Access Vitality Active Rewards in the Discovery Bank app through the new Discovery Account, a fully digital bank account with zero monthly fees or a Discovery Bank transaction, credit card account or a full banking suite