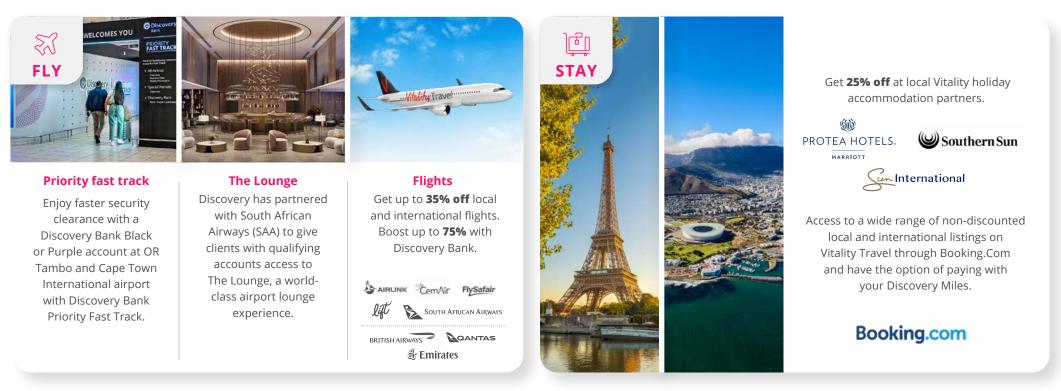

## YOUR VITALITY BENEFITS IN A SNAPSHOT (PAGE 1/2)

You can enjoy these savings from the day your Vitality membership starts.

|                                               |                                 | REWARDS                | WHAT YOU NEED TO KNOW                                                                                                                                                                                                                 |
|-----------------------------------------------|---------------------------------|------------------------|---------------------------------------------------------------------------------------------------------------------------------------------------------------------------------------------------------------------------------------|
| Active Splanetfitness                         | Adults                          | Up to 75% off          | Your maximum saving depends on how many times you exercise at the gym in a month.                                                                                                                                                     |
|                                               | Kids                            | 50% off                | The main Vitality member needs to be a gym member for your child to get the benefit.                                                                                                                                                  |
|                                               | Pay as you Gym                  | From R75               | Activate your zero monthly fee Discovery Account or<br>Discovery Bank account to access any Virgin Active or<br>Planet Fitness gym on a pay-per-visit basis.                                                                          |
|                                               | Adults                          | Half price             | For all 2D and 3D movies.<br>Save 25% at IMAX, Cine Prestige or NT Live.                                                                                                                                                              |
|                                               | Kids                            | Free                   | Kids enjoy free movies before 7pm, once you've completed an Online Kids Vitality Health Review.                                                                                                                                       |
| South African Airways                         | Flights                         | Up to 35% off          | Enjoy savings with the only programme that provides upfront<br>discounts on all local airlines and key international airlines.<br>Activate your zero monthly fee Discovery account in order to<br>access the Vitality Travel benefit. |
| PROTEA HOTELS. Sum International Southern Sun | Vitality holiday accommodation  | 25% off                | Choose between hundreds of local Vitality holiday<br>accommodation partners and Get access to millions<br>of non-discounted local and international listings on<br>Vitality Travel, through Booking.com                               |
| Europcar TEMPEST                              | Car hire                        | 25% off                | Enjoy unlimited car hire throughout the year.                                                                                                                                                                                         |
| VITALITY HEALTHYWEIGHT PROGRAMME              | Personalised nutrition coaching | From R250<br>per month | Get access to a hands-on weight management programme led<br>by your personal nutrition coach to assist with every step of<br>your journey.                                                                                            |