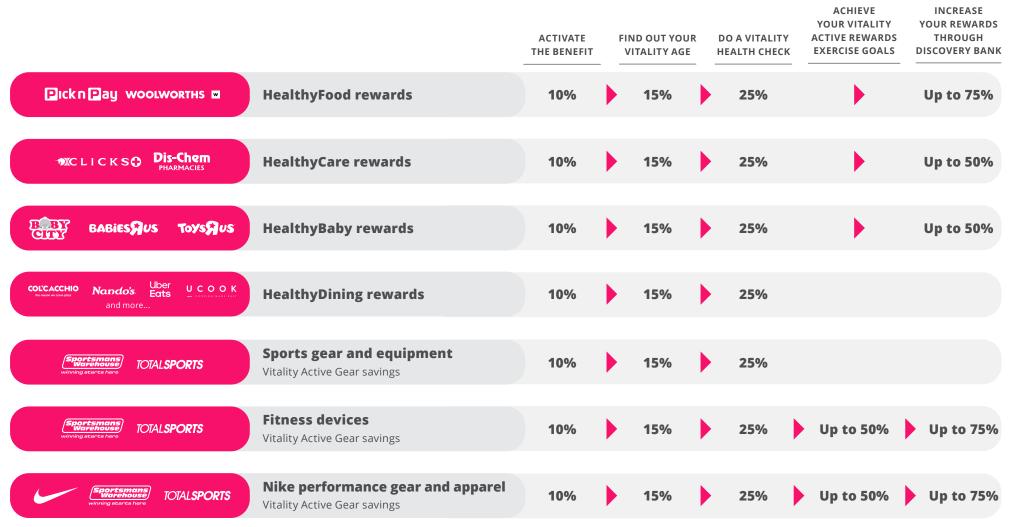

## YOUR VITALITY BENEFITS IN A SNAPSHOT (PAGE 1/2)

You can enjoy these savings from the day your Vitality membership starts.

|                                               |                                 | REWARDS                | WHAT YOU NEED TO KNOW                                                                                                                                                                                                                 |
|-----------------------------------------------|---------------------------------|------------------------|---------------------------------------------------------------------------------------------------------------------------------------------------------------------------------------------------------------------------------------|
| Active Splanetfitness                         | Adults                          | Up to 75% off          | Your maximum saving depends on how many times you exercise at the gym in a month.                                                                                                                                                     |
|                                               | Kids                            | 50% off                | The main Vitality member needs to be a gym member for your child to get the benefit.                                                                                                                                                  |
|                                               | Pay as you Gym                  | From R75               | Activate your zero monthly fee Discovery Account or<br>Discovery Bank account to access any Virgin Active or<br>Planet Fitness gym on a pay-per-visit basis.                                                                          |
|                                               | Adults                          | Half price             | For all 2D and 3D movies.<br>Save 25% at IMAX, Cine Prestige or NT Live.                                                                                                                                                              |
|                                               | Kids                            | Free                   | Kids enjoy free movies before 7pm, once you've completed an Online Kids Vitality Health Review.                                                                                                                                       |
| South African Airways                         | Flights                         | Up to 35% off          | Enjoy savings with the only programme that provides upfront<br>discounts on all local airlines and key international airlines.<br>Activate your zero monthly fee Discovery account in order to<br>access the Vitality Travel benefit. |
| PROTEA HOTELS. Sum International Southern Sun | Vitality holiday accommodation  | 25% off                | Choose between hundreds of local Vitality holiday<br>accommodation partners and Get access to millions<br>of non-discounted local and international listings on<br>Vitality Travel, through Booking.com                               |
| Europcar TEMPEST                              | Car hire                        | 25% off                | Enjoy unlimited car hire throughout the year.                                                                                                                                                                                         |
| VITALITY HEALTHYWEIGHT PROGRAMME              | Personalised nutrition coaching | From R250<br>per month | Get access to a hands-on weight management programme led<br>by your personal nutrition coach to assist with every step of<br>your journey.                                                                                            |

## YOUR VITALITY BENEFITS IN A SNAPSHOT (PAGE 2/2)

Some benefits require you participating in various health activities to maximise the rewards.