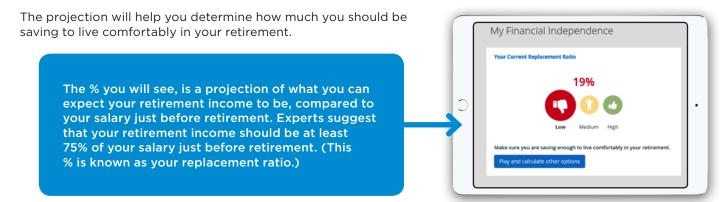

Sanlam's member online facilities provide quick and easy access to important information regarding your retirement savings and benefits.

#### Register to see your retirement income projection



#### Also see the following about your retirement fund

















### How to get access to your online view

- O Go to https://cp.sanlam.co.za/
- Select Register and insert your ID Number and Surname or Sanlam product number/ membership number and click Search.
- Confirm your cell number and your e-mail address - click Next.
- Ochoose a username. A temporary password will be sent to your cell phone number.
- Enter the temporary password that was sent to you and change your password as the temporary password may only be used once.

# See a complete view of all your Sanlam products

- Once you have registered, you will see a summary of all your Sanlam products.
- Click on a product to view more details on that product.

### Download the free mobile app

You may view your information