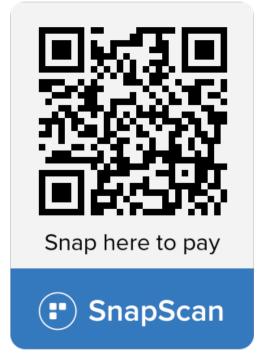

### **SNAPSCAN**

All donations via SnapScan incur a 3% transaction fee. You're welcome to include an additional 3% on your intended donation amount if you would like to receive an 18A tax certificate that indicates the amount of your intended donation.

You can scan the code below to make your donation: