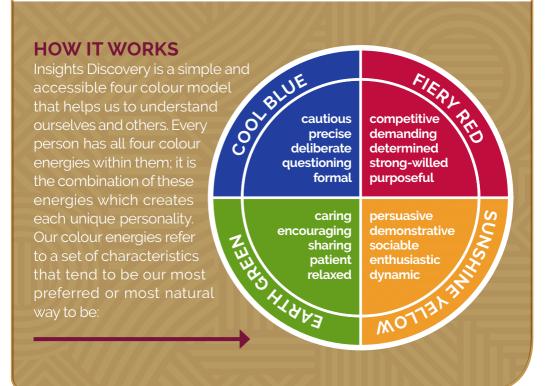

#### **COOL BLUE**

With a desire to know and understand the world around them, often those with a Cool Blue preference like information to be accurate and complete before making a decision.

# FIERY RED

Usually strong minded and focused on results, Fiery Red energy shows up as a strong determination that influences a person's interactions with others.

### **EARTH GREEN**

Individuals with a high amount of Earth Green energy view the world through what they value and what is important to them, often seeking harmony & meaningful relationships.

When an organisation helps its people reveal their individual combination of colour energies, they are better equipped to stay motivated and engaged, whether working individually, in a team or as a leader.

## **SUNSHINE YELLOW**

Radiating enthusiasm and encouraging participation, people with a lot of Sunshine Yellow energy tend to relish the company of others and desire to be involved.